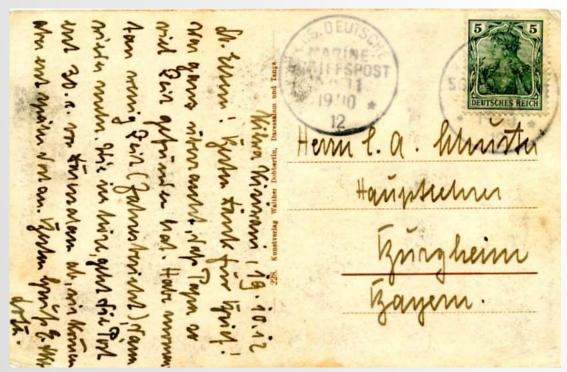

### £15

PPC to Germany correctly rated at 5pf for Naval Mail. m/s origin **Kilwa Kisiwani 19.10.12** with light **KAIS. DEUTSCHE / MARINE- / SCHIFFSPOST / No.11 / 19.10.12** and a clearer cds alongside. (ArGe CV = 60 Euros) No.11 was assigned to *SMS Seeadler* 