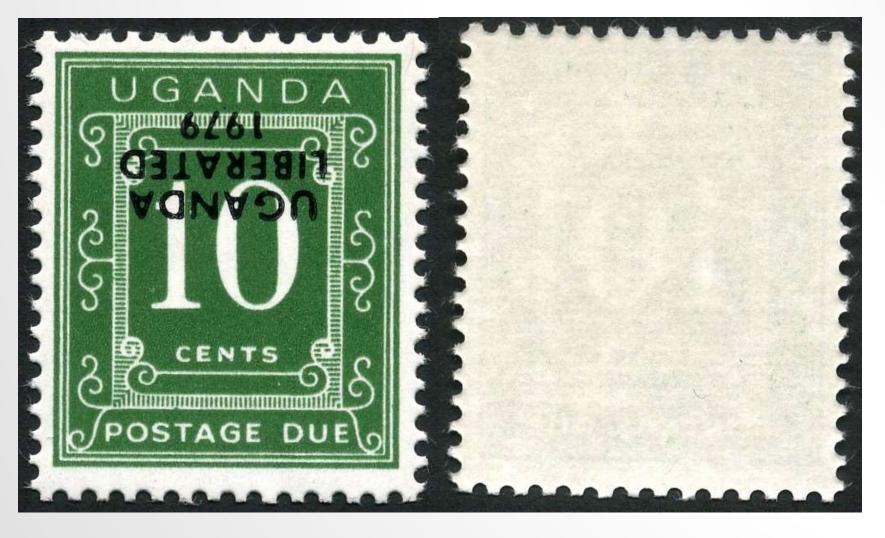

£30

Uganda: D8 (10c) UMM with overprint UGANDA / LIBERATED / 1979. Inverted

£8

Tanganyika: SG.115. Block of 6 UMM. One stamp bottom row showing extra dot after 'DEC'. CV as normal £26.

£2

Tanganyika: Large block of SG.O8 (5/- Official). Minor perf. splits. Selvage shows some staining/foxing as do numerous stamps on reverse. UMM. CV.£26