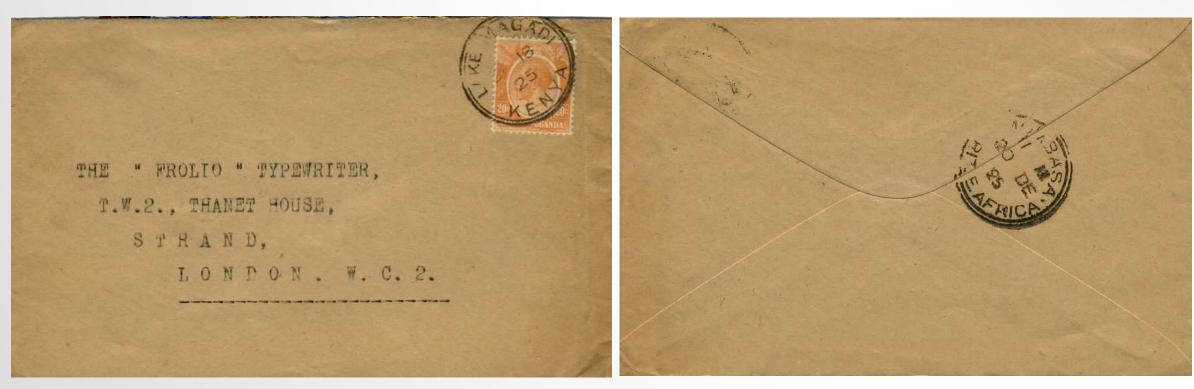

£4

Cover to London with **LAKE MAGADI DE.18.25** cds. b/s MOMBASA 20.DE.25. Light vertical crease at right.

£5

Air Cover franked 85c with KILINDINI 13.MY.33 b/s MOMBASA 13.MY.33 and large h/s **LOCAL AIR FEED PAID** (Colley Type 5) Some light foxing.