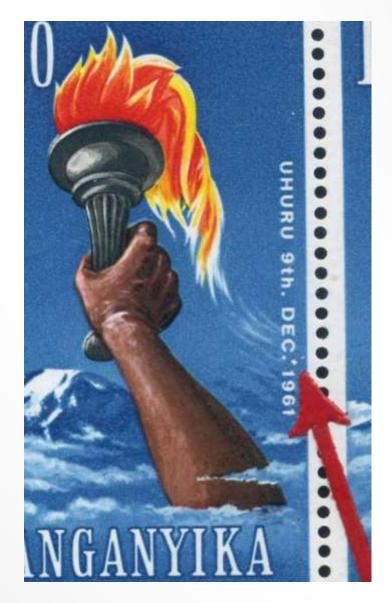

£30

Uganda: D8 (10c) UMM with overprint UGANDA / LIBERATED / 1979. Inverted

£8

Tanganyika: SG.115. Block of 6 UMM. One stamp bottom row showing extra dot after 'DEC'. CV as normal £26.

£2

Tanganyika: Large block of SG.O8 (5/- Official). Minor perf. splits. Selvage shows some staining/foxing as do numerous stamps on reverse. UMM. CV.£26