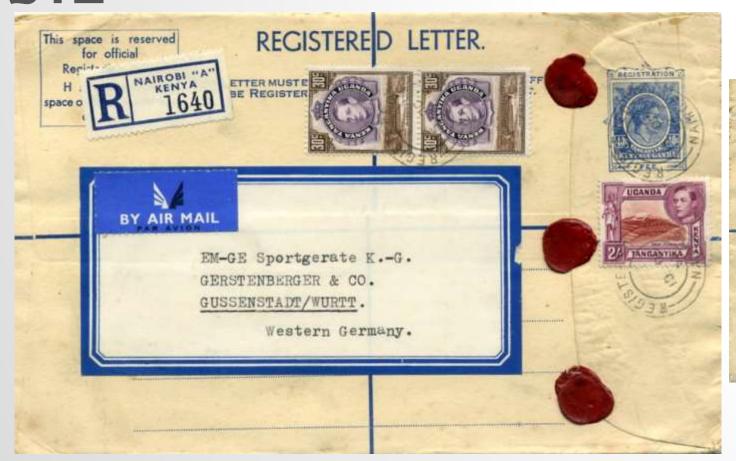

ith Tanganyika circular 'T' mark with m/s '70' and 30c (SG.D10) + 40c (SG.D.11) receiving the TANGA / REGISTERED 24.NO.1936 cds. Slight loss to top left and sender's address excised from reverse.

£20



**Postage Due**: 23.AUG.37 cover from India to Elmenteita under-franked and large Indian circular 'T'. 40c postage due paid for by a pair and a block of six 5c D.7 with ELMENTEITA 1.SE.37 cds. One 5c folded onto front. Sadly some loss of cover at one side.

£8





**Postage Due**: Cover to Austria from MOMBASA 25.MY.38 paid at Imperial Rate (20c) only. m/s 'T/16c' + m/s '20pf' + large m/s '30' and due paid by Austrian 30c with WIEN 15.VI.38 cds.

#### £15



GVI small size 40c PS registered envelope **to Aden** with 40c x2 (SG.143). MOROGORO 24.DE.53 + DSM transit on Christmas Day.

£12





GVI large size 40c PS registered envelope to Germany with pair of 30c (SG.142) + 2/-(SG.146). REGISTERD NAIROBI 15.OC.52 cds.

#### £5





GVI 10c PS card to Nairobi in native script with clear BUGONDO / UGANDA 8.AP.45 cds. Proud = 50 points.

£6





QEII 15c PS card to Mombasa with m/c NAIROBI 5.MAY.60 / POST EARLY IN THE DAY. Card less common used. Clean.

£4



Royal Visit envelope with less common but light LUBANYI JINJA 29.AP.1954 cds. Proud = 70 points

£4





Royal Visit FDC envelope with clear less common NABUSANKE 28.AP.54 cds. Proud = 60 points.

## £3





Air mail cover to Zanzibar correctly rated at 30c (= Inland Air Rate from 11.3.46) with light CHIMALA / MBEYA 20.SE.1954 cds. Proud = 50 points.



Philatelic but neat cover with all stamps cancelled T.R.S. LIEMBA AP.20