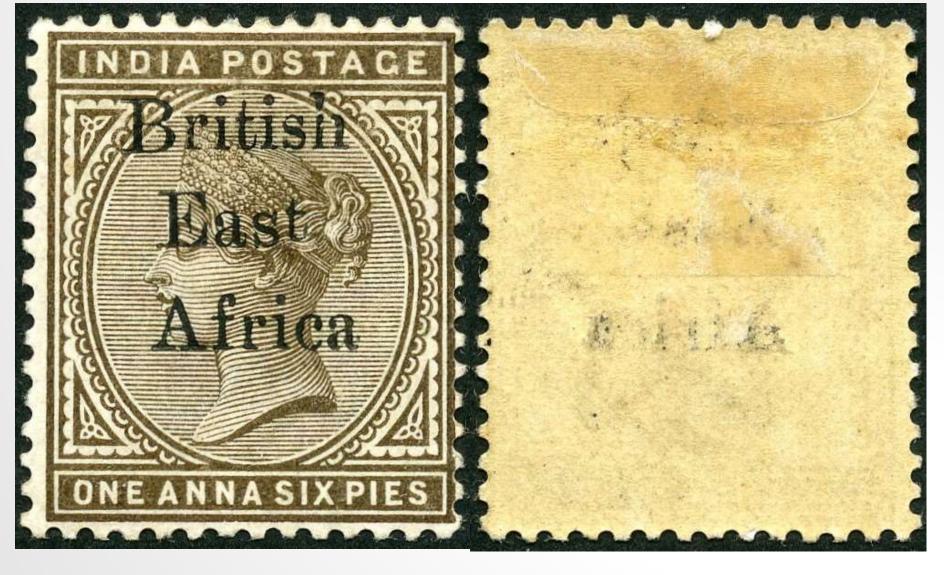

### LOT 5 £15

SG.51. MLM. Antique 'c' in 'Africa'. No 28 in pane. Horizontal crease.