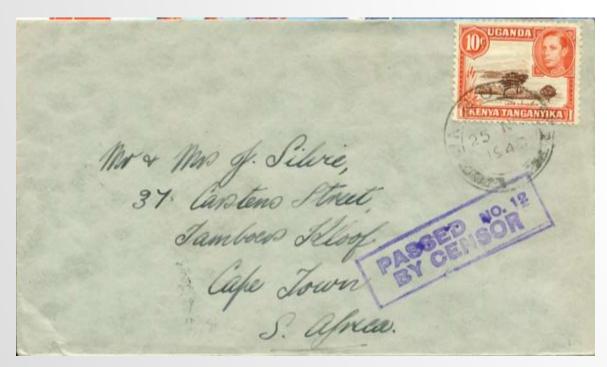

£4

Cover to South Africa franked 10c (printed paper rate) with MBULU 25.NO.1940 + b/s ARUSHA 27.NO.1940. Framed PASSED / BY CENSOR / No.12 = Henning Tanganyika-Type A9(ii).

£15

5 Civil censorship covers (4 Tanganyika; 1 Kenya) Four at surface rate to the USA, bearing different evidence of censorship: