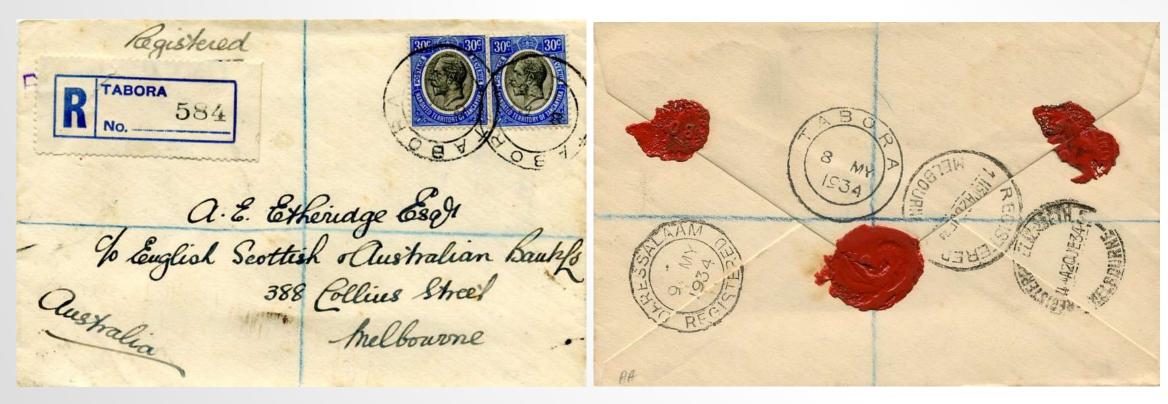

#### £4

Postcard with 10c (SG.94) on face. MANYONI 25.NO.1931 cds. Dealt as underfranked in spite of a printed matter handstamp. Clear ex-German 'T' mark and postage dued in the USA.

£5

Registered cover to Australia with pair of 30c (SG.98) cancelled TABORA 8.MY.1934 via DSM and with Australian receivals