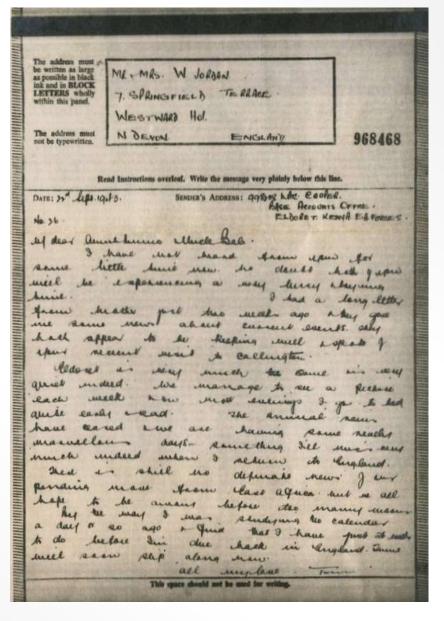

2 unused Italian EA PS cards as used for POW mail: 15c military SOMALIA ITALIANA. Plus used cut-down & over-printed exampl POW Camp No.359 (Naivasha) with cds P.O.W. / E.A.C. 7.I.44 (t

£3

GVI 2/- on cover (European wartime airmail rate) from ELDORET 29.JA.40 to Switzerland. Plain OPENED BY CENSOR label with h/s 'NAIROBI' and '640'