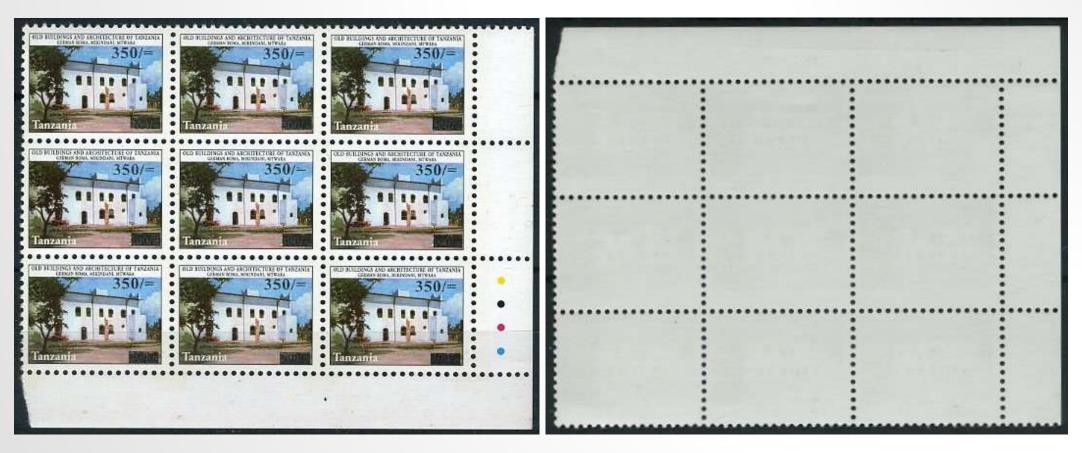

£5

Tanzania: Marginal block of SG.2427b (German Boma Mikindani surcharged 350/-) Centre stamp shows top part of hyphen partly missing. CV.£22 as normal.

£3

Kenya: 30c PS Envelope (Archard Type 1) used locally with Mombasa m/c 31.MAR.1964 COURTESY / BEGETS / COURTESY