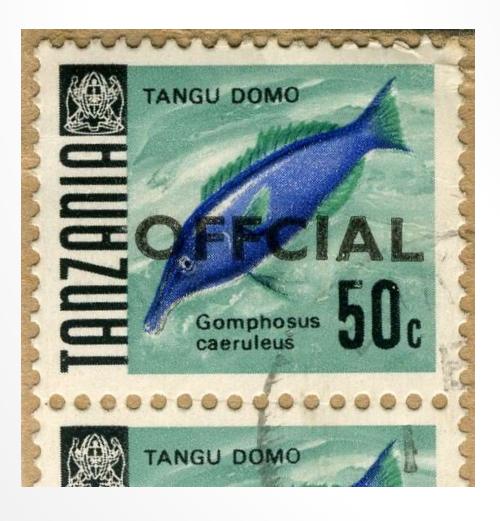

# LOT 112 £40

Tanzania: SG.O37. 50c used showing OFFCIAL error. Upper stamp of strip of 4. CV. £100.

Tanzania: Collection of Fish Officials O.20-O38. (No example of O39). Otherwise all examples of Harrison overprints (both papers) and all local letterpress overprints (both papers) are present. Mostly in small blocks. A few singles. No spelling errors. c.130 stamps all used. CV. C.£550.