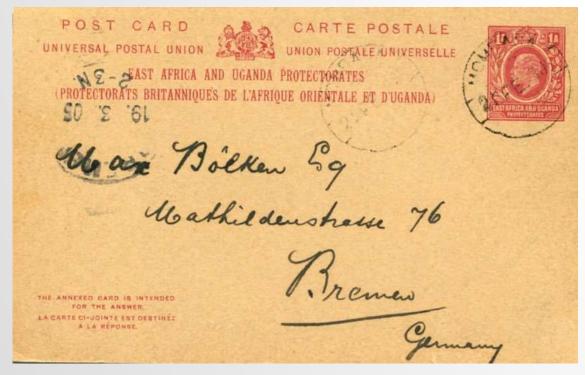

### £15

1a BEA PS card V2. MOMBASA/A s/c JA.20.95 to Bicester, UK. Long message from Kilindini mostly readable. Some surface abrasion on reverse and foxing both sides.

£30

½a BEA PS card V3 (1200 issued). Good MOMBASA sq.c. DE.23.95 used locally to Abdullah Osman, Mombasa. No message but b/s MOMBASA/A s/c DE.23.95 so went through the postal system. Fine. Philatelic.

£30

1a BEA PS card V4 (1500 issued). Good MOMBASA sq.c. DE.23.95 used to Zanzibar. No message but f/s ZANZIBAR 25.DE.95 so went through the postal system. Fine. Philatelic.

£5

½a QV PS card V7. s/c LAMU/A NO.4.98 (Proud D1) with Denhardt Lamu rubber stamp address. No m/s. Hinge remainders on reverse. Philatelic.

### LOT 16 £12

Mombaça ku U. Kovember 1898.

1a QV PS card V8. s/c MOMBASA/A 22.NO.98 to Germany. s/c receival SAARBRUCKEN 12.2.97. Long message. Clean.

£25

2½ a QV envelope V5 Size A. Light MOMBASAs/c to Somerset House, UK. b/s LONDON W.C. FE.9.99. Some minor foxing and wrinkles.