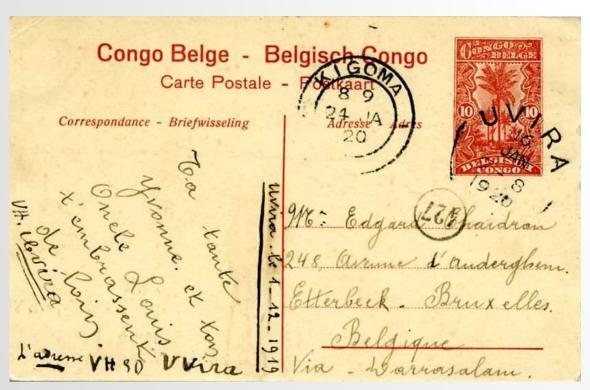

£3

**Belgian Occupation**: Bilingual overprint 10c PS card of Kigali Barracks with light KIGOMA 5.AP.19 to Belgium (received 17.V.19) **CENSURE / MILITAIRE** probably applied in Belgium

£2

**Belgian Occupation**: Belgian Congo 10c PS Card from UVIRA 16.JAN.1920 (on Lake Tanganyika) to Belgium with m/s 'Via Daressalaam' and transit of KIGOMA 24.JA.20.