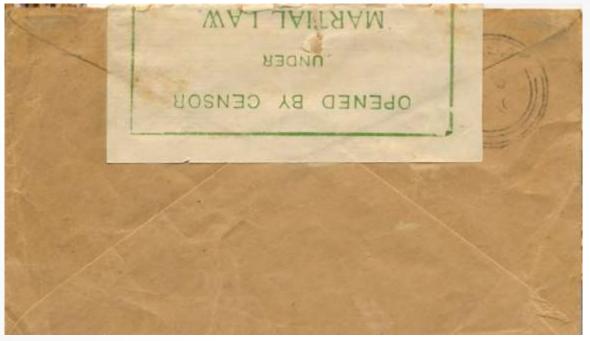

£35

Internee/POW Mail: Cover to German POW in Ahmednagar from (presumably) a German internee as cover is endorsed "Civil Camp" Cancelled NAKURU 15.JA.16. Clean OPENED BY CENSOR / UNDER / MARTIAL LAW label (Clark Type FN1) overstamped with framed PASSED BY / POSTAL CENSOR / MOMBASA (Hoffman Type 8) Uncommon.