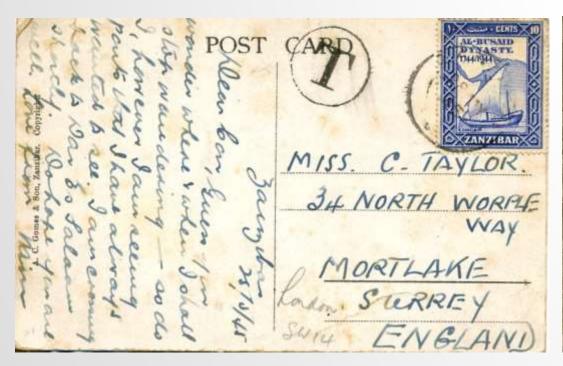

# £15

**Postage Due**: SG.327 on ppc to UK. Light ZANZIBAR 28.MY.45 cds. Large 'T' in circle applied in Zanzibar.

£30

**Postage Due**: PPC ex-UK to Zanzibar with 11.JLY.1951 m/c. m/s '10c' and SG.D26 postage due label affixed. Not cancelled as is commonly found.