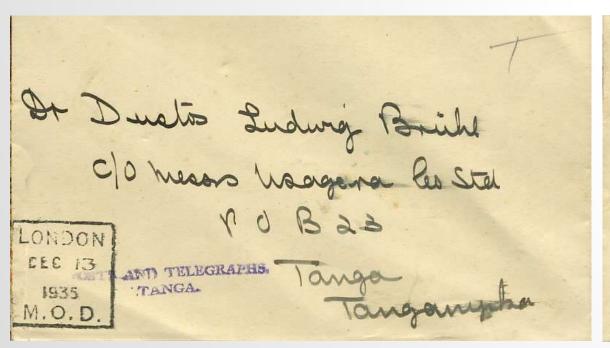

#### £5

Cover handstamped POSTS AND TELEGRAPHS / TANGA sent from the MOD (Money Order Department) in London DEC.13.1935 and b/s by a very light but unrecorded by Proud **TANGA / M.O. & S.B. 6.JA.1936**.