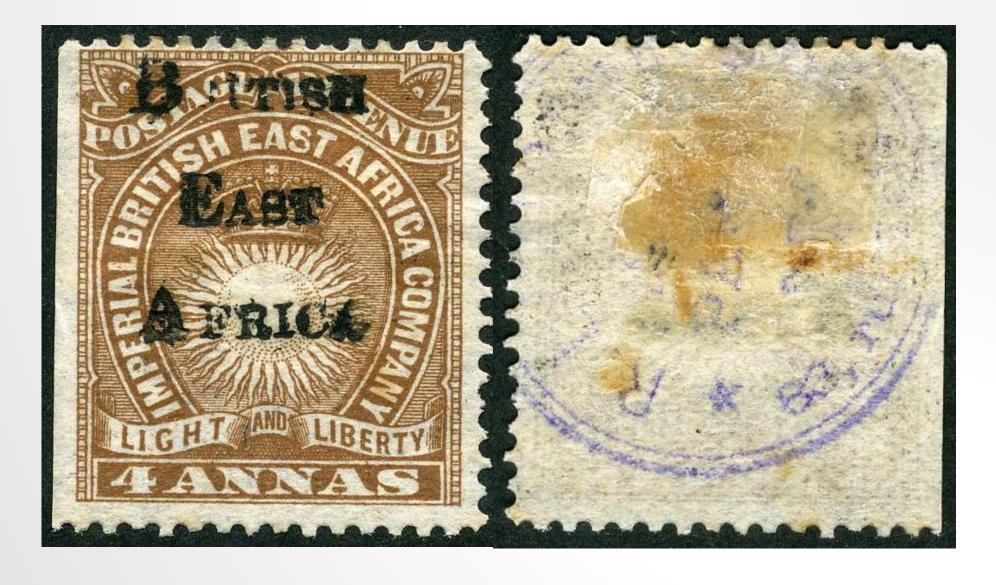

re able to attend in person or not, we would particularly welcome postal bids as this will ease the auctioneer's task and help the smooth running of the auction on the day. For this auction your committee is planning to make it a live auction available on Zoom, which will enable non-attenders to bid against the room, and if necessary over-bid their postal bids. However, in view of potential technical difficulties we would still encourage advance bidding.

Lot descriptions are by vendors or Committee members. Please report any concerns over descriptions to the auctioneer. Successful bidders will be invoiced and lots dispatched by Robin Fieth.

### LOT 1 £300



SG.5aa. "ANL" variety. (Broken D) MLM. Cat. £1,000

### LOT 2 £40



SG.35. MLM. Cat. £200. Light foxing top edge.

### LOT 3 £15



SG.38. MM. Cat. £70.

## LOT 4 £5



SG.49. MLM. No dot on 'i'. Not 49b.

### LOT 5 £15



SG.51. MLM. Antique 'c' in 'Africa'. No 28 in pane. Horizontal crease.

### LOT 6 £15



SG.51. MM. Small 't' in 'East'. No.108 in pane.

LOT 7 £20



SG.53. MLM. Antique 'c' in 'Africa'. No 28 in pane.

LOT 8 £40



SG.55. MM. Inverted 'V' for 'A'. State 2. No.79 in pane

LOT 9 £60



SG.56. MM. Inverted 'V' for 'A'. State 2. No.79 in pane

LOT 10 £50



SG.56. MM. 'a' in 'East' almost missing

### LOT 11 £50



SG.81. MM. No dot on 'i' in 'British'

### £15





1a BEA PS card V2. MOMBASA/A s/c JA.20.95 to Bicester, UK. Long message from Kilindini mostly readable. Some surface abrasion on reverse and foxing both sides.

£30





½a BEA PS card V3 (1200 issued). Good MOMBASA sq.c. DE.23.95 used lo