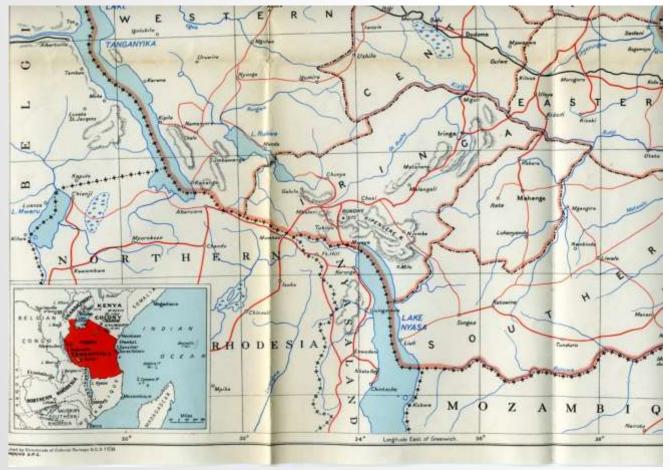

|     |   |
| suced by D. V. Figueira. Mombasa, B. E. A. from Copyright Series of Views. |     |   |

Uganda: "Foot Path, Entebbe to Kampala". Good, clean condition. Evans Category 9: 'D. V. Figueira, Mombasa, B.E.A.'.

### £5





Zanzibar: 'Government House & Garden' used 1908 to Germany. Stamp removed. Embossed frame. AC Gomes, Zanzibar.

£5





Zanzibar: German card: A Local Festival with Amusements'.

£5





**2 UMCA Mission Cards**: Both coloured. (1) Tanga Bay (2) Likoma, Lake Nyasa – Waiting the Arrival of the Mission Steamer. Clean condition.

## LOT 144 £10



Ships: One original ppc with small oval image of HMS Hyacinth + 5 B&W repro' photos of Gascon, Kinfauns Castle, Bharata, HMS Fox, HMS Dartmouth.



















**Map** of Tanganyika. Dated 1948. 15" x 16". Produced by Directorate of Colonial Surveys.

## LOT 146 £5

#### Moloo Brothers & Co.

INDIAN SILK & SILVER, JEWELLERY & AFRICAN CURIOSITIES
GENERAL MERCHANTS & COMMISSION AGENTS,

Direct Importers of all kinds of Indian, Chinese, Japanese Silks and Silver Ornaments, Embroideries of Sindh, China, Japan & Hand made Lace Works of Malta, Teneriffe & etc.

Turkish, Persian Indian, and Japanese Carpets and Curtains, Table Covers and Fancy Mattings.

Old Turkish and Arabian Utensils, Bombay, Surat and Vizigapatam Fancy Work Boxes, Moradabad and Benares Brassware and Engraved Ivory and Sandlewood Boxes and Toys.

CHINA AND JAPAN SILVERWARE ETC. ETC.

MAIN STREET, ZANZIBAR.



**Moloo Brothers:** Small, clean trade card of their store in Zanzibar