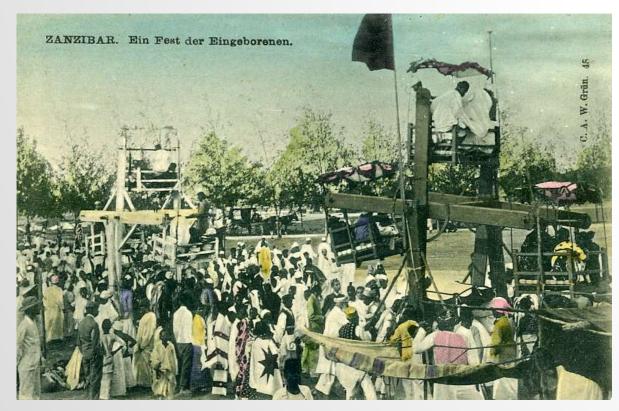

### £5

Zanzibar: 'Government House & Garden' used 1908 to Germany. Stamp removed. Embossed frame. AC Gomes, Zanzibar.

£5

Zanzibar: German card: A Local Festival with Amusements'.

£5

**2 UMCA Mission Cards**: Both coloured. (1) Tanga Bay (2) Likoma, Lake Nyasa – Waiting the Arrival of the Mission Steamer. Clean condition.