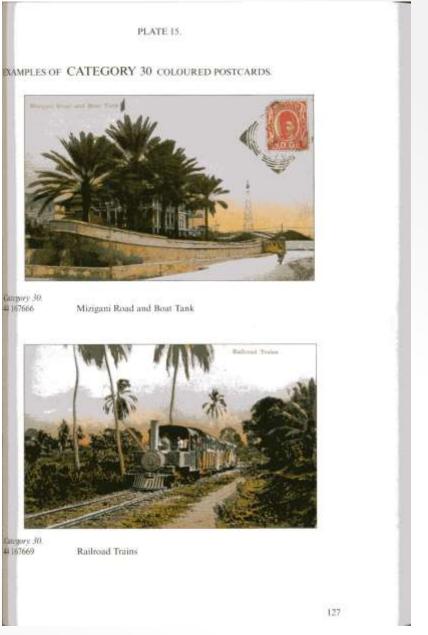

### £6

BEA: Pair of cards, both "Lake Magadi, British East Africa". Different printings, different fonts. Evans Category 19.

Both are perforated, so have been published in booklet form.

One card has some slight staining at the top edge, mostly visible from the back.