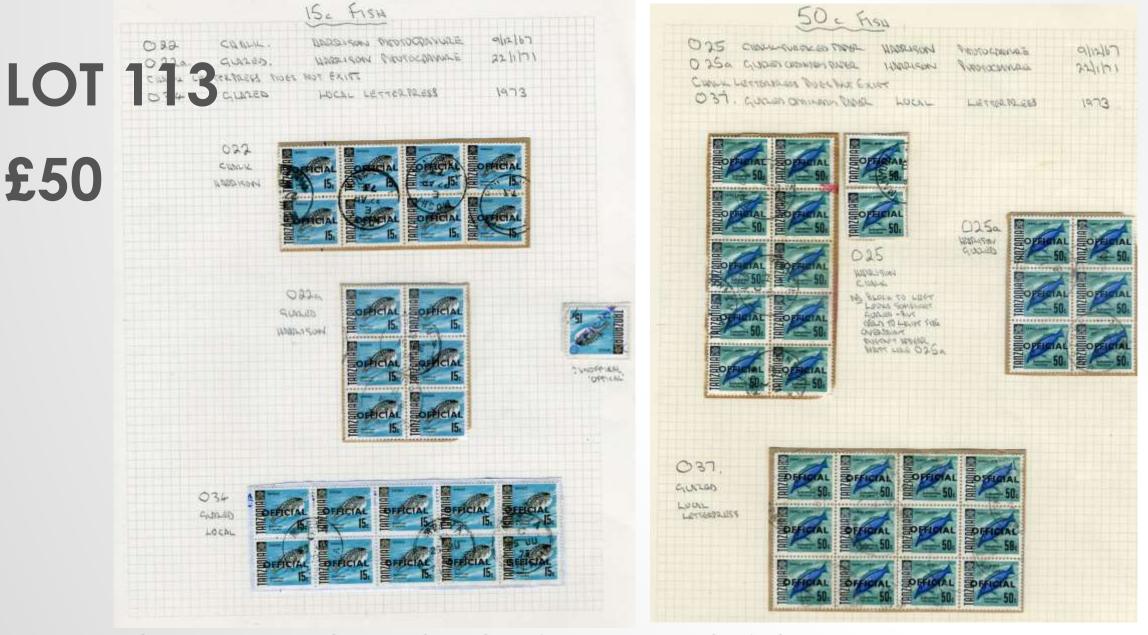

# LOT 112 £40

Tanzania: SG.O37. 50c used showing OFFCIAL error. Upper stamp of strip of 4. CV. £100.

Tanzania: Collection of Fish Officials O.20-O38. (No example of O39). Otherwise all examples of Harrison overprints (both papers) and all local letterpress overprints (both papers) are present. Mostly in small blocks. A few singles. No spelling errors. c.130 stamps all used. CV. C.£550.