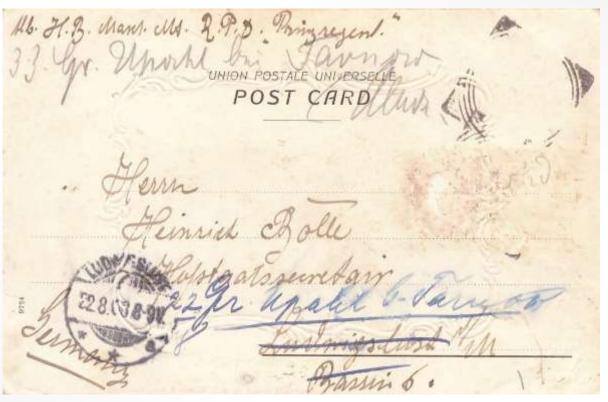

### £5

Zanzibar: 'Government House & Garden' used 1908 to Germany. Stamp removed. Embossed frame. AC Gomes, Zanzibar.

£5

Zanzibar: German card: A Local Festival with Amusements'.

£5

**2 UMCA Mission Cards**: Both coloured. (1) Tanga Bay (2) Likoma, Lake Nyasa – Waiting the Arrival of the Mission Steamer. Clean condition.