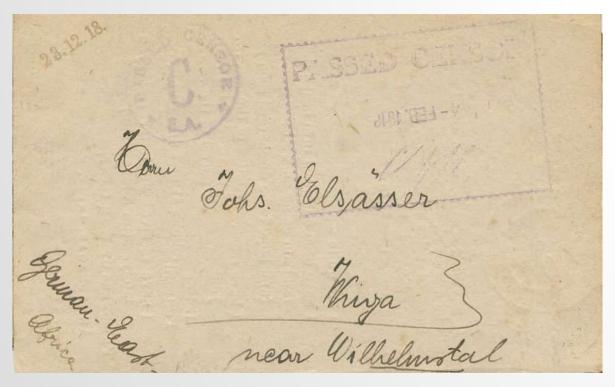

Internee/POW Mail: Printed POW Postcard from Ahmednagar Camp written 30.i.1918 to an internee at Wuga near Wilhelmstal. Large framed Indian censor 4.FEB.1918. Circular PASSED CENSOR / C/ E.A. (Hoffman Type 30) b/s TANGA 20.DE.18 indicating long delays in mail delivery by the British (retaliatory gesture). Front censors light but clear.