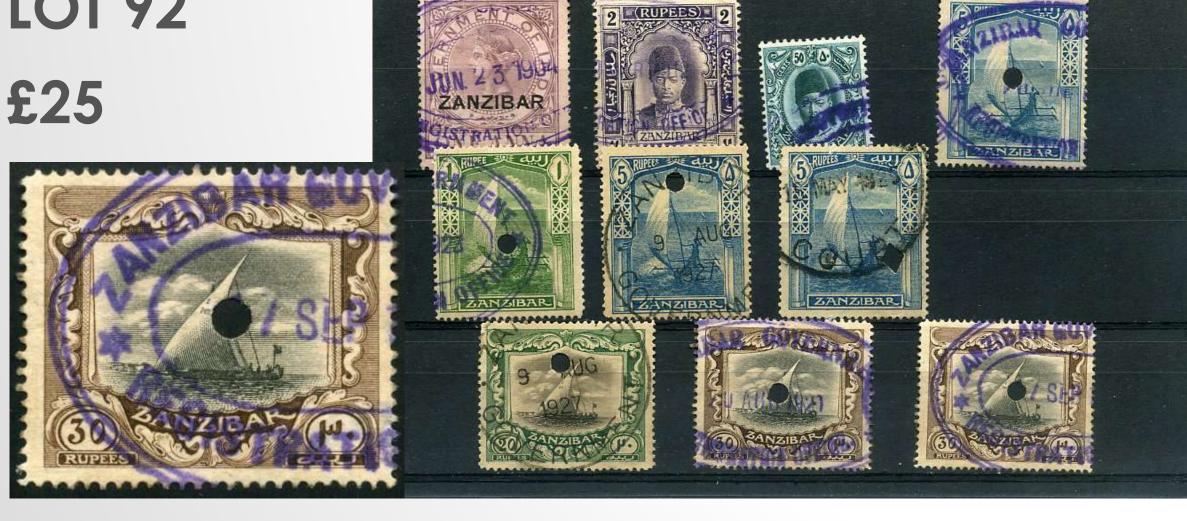

Revenues: QV India ovptd ZANZIBAR used 1904 plus postage stamps with revenue cancellations including SG.232, 235\*, 271, 274\*, 290\*, 294\*, 296\*, 297\*(2). NB. \* stamps have punched holes.

£75

SG433a 2/50c (London Printing) with green omitted. CV.£180 (2021) UMM