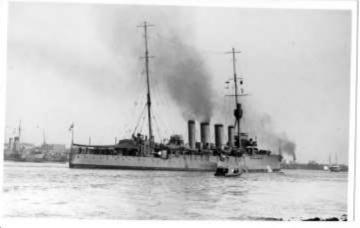

## LOT 144 £10

Ships: One original ppc with small oval image of HMS Hyacinth + 5 B&W repro' photos of Gascon, Kinfauns Castle, Bharata, HMS Fox, HMS Dartmouth.

**Map** of Tanganyika. Dated 1948. 15" x 16". Produced by Directorate of Colonial Surveys.