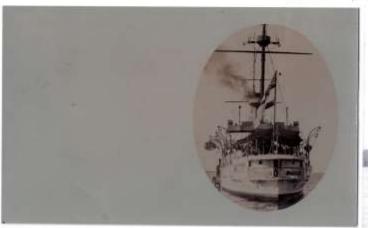

## LOT 144 £10

Ships: One original ppc with small oval image of HMS Hyacinth + 5 B&W repro' photos of Gascon, Kinfauns Castle, Bharata, HMS Fox, HMS Dartmouth.

**Map** of Tanganyika. Dated 1948. 15" x 16". Produced by Directorate of Colonial Surveys.