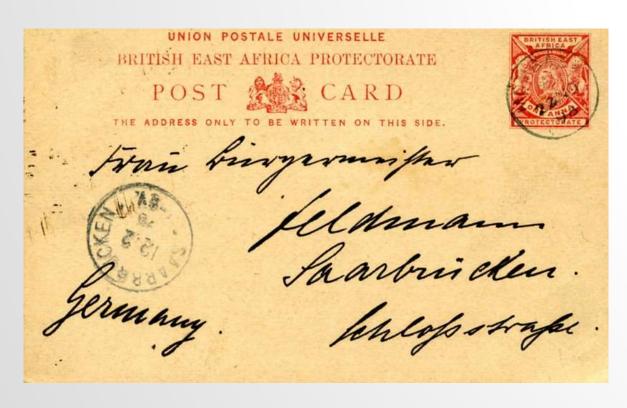

### LOT 16 £12

Mombaça ku U. Kovember 1898.

1a QV PS card V8. s/c MOMBASA/A 22.NO.98 to Germany. s/c receival SAARBRUCKEN 12.2.97. Long message. Clean.

£25

2½ a QV envelope V5 Size A. Light MOMBASAs/c to Somerset House, UK. b/s LONDON W.C. FE.9.99. Some minor foxing and wrinkles.