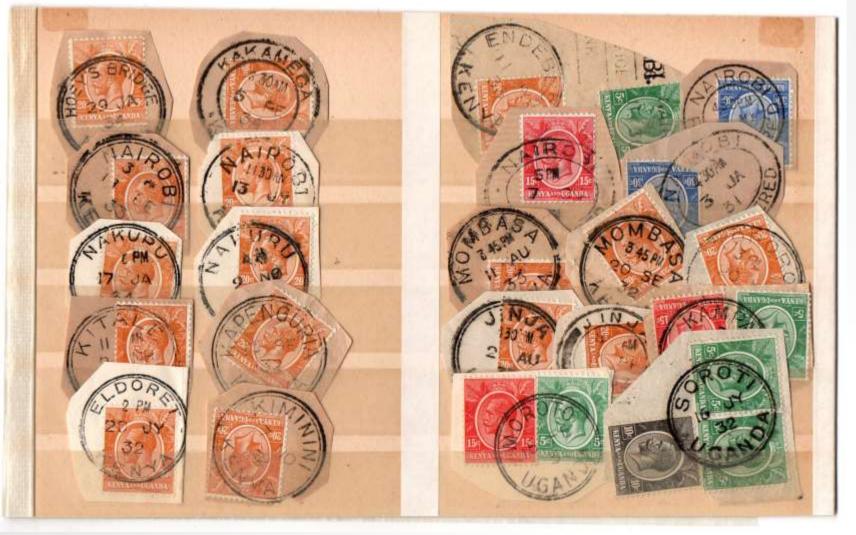

### LOT 46 £10

KGV early 1930s postmarks on piece: Kenya (16) Uganda (6). Mostly common marks, with a few scarcer, but all are good to superb complete strikes. [Eldoret, Endebess, Hoey's Bridge, Kakamega, Kapenguria, Kiminini, Kitale, Mombasa (cuts), Mombasa (no cuts), Nairobi (twin), Nairobi (single), Nairobi Registered (oval/stops), Nairobi Registered (oval/no stops), Nairobi Registered (double), Nakuru (close), Nakuru (wide), Jinja (arcs), Jinja, Moroto, Kampala, Soroti, Tororo.]