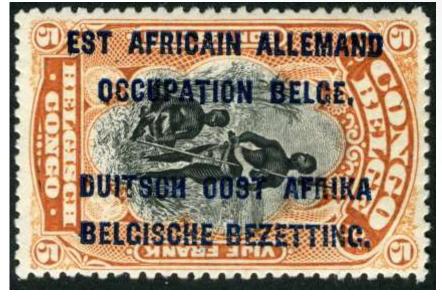

£10

**Belgian Occupation**: Bilingual overprints block of 50c x13 (SG.20) u/m (except for selvage) plus single 5F (SG.22). The 5F plus one 50c show the 'Long T' variety in 'OCCUPATION' and the 'T' defect in 'DUITSCH'. This is found in all stamps of the second vertical row in certain printings. CV as normals = £120+