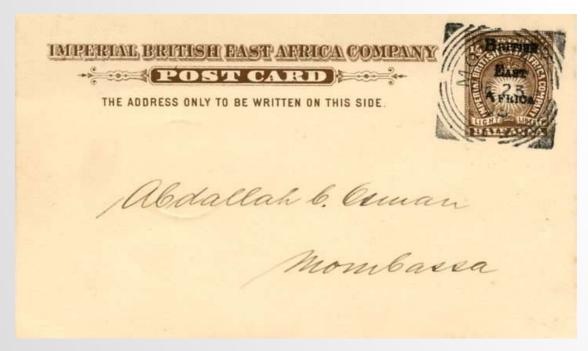

### £15

1a BEA PS card V2. MOMBASA/A s/c JA.20.95 to Bicester, UK. Long message from Kilindini mostly readable. Some surface abrasion on reverse and foxing both sides.

£30

½a BEA PS card V3 (1200 issued). Good MOMBASA sq.c. DE.23.95 used locally to Abdullah Osman, Mombasa. No message but b/s MOMBASA/A s/c DE.23.95 so went through the postal system. Fine. Philatelic.