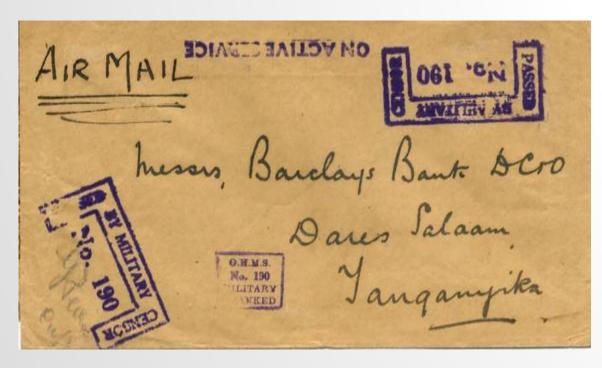

# LOT 78 £12

**E.A. ARMY POSTAL SERVICE No.2** Date Stamp on reverse of cover to Dar-es-Salaam – early date of 21 Sep 1940 (may be ERD?). Overlaid by partial APSEAF cds 23 Sep.40. Type EA.3A 'bridge' unit censor x3 + EASC 1032 military frank.