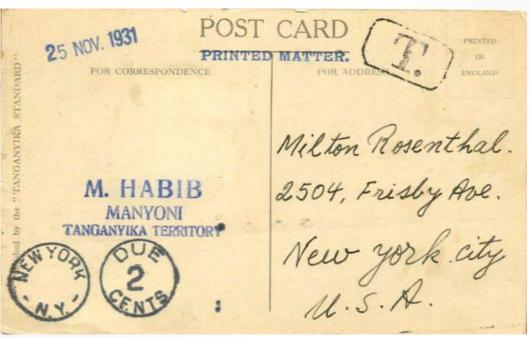

#### £4

Postcard with 10c (SG.94) on face. MANYONI 25.NO.1931 cds. Dealt as underfranked in spite of a printed matter handstamp. Clear ex-German 'T' mark and postage dued in the USA.

£5

Registered cover to Australia with pair of 30c (SG.98) cancelled TABORA 8.MY.1934 via DSM and with Australian receivals