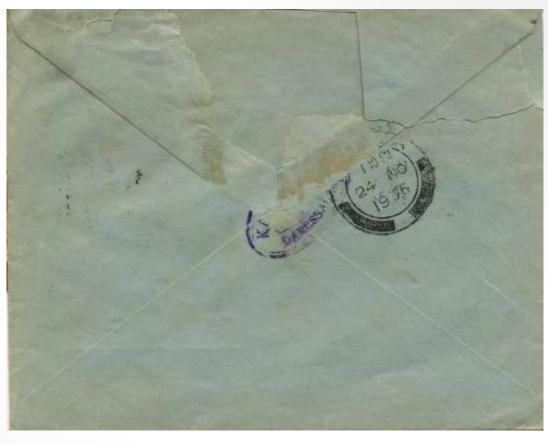

£20

**Postage Due**: 23.AUG.37 cover from India to Elmenteita under-franked and large Indian circular 'T'. 40c postage due paid for by a pair and a block of six 5c D.7 with ELMENTEITA 1.SE.37 cds. One 5c folded onto front. Sadly some loss of cover at one side.