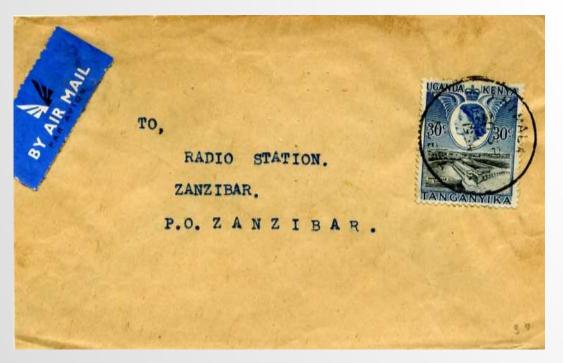

## £3

Air mail cover to Zanzibar correctly rated at 30c (= Inland Air Rate from 11.3.46) with light CHIMALA / MBEYA 20.SE.1954 cds. Proud = 50 points.

Philatelic but neat cover with all stamps cancelled T.R.S. LIEMBA AP.20.1961 + repeat cds on reverse.