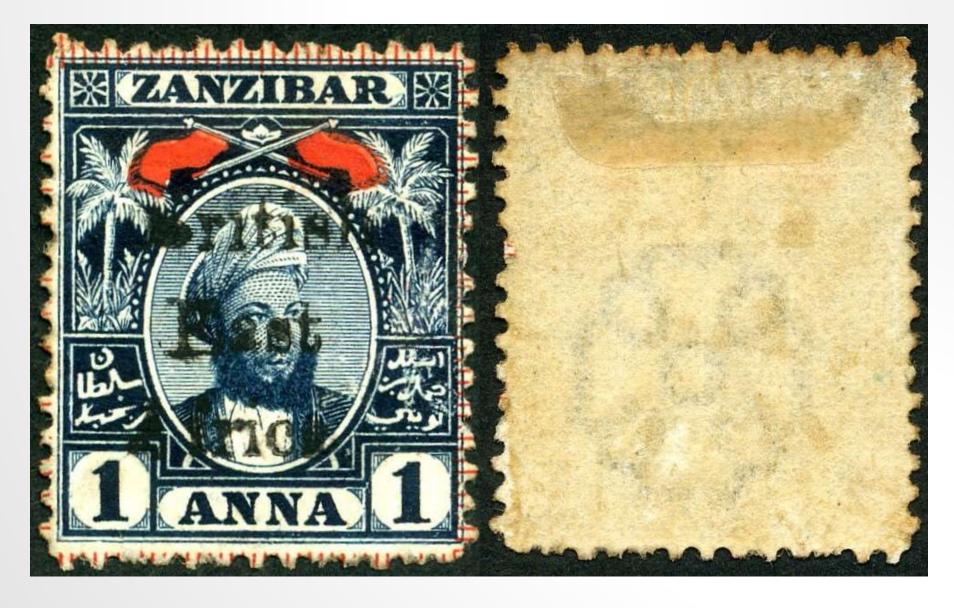

bers. Please report any concerns over descriptions to the auctioneer. Successful bidders will be invoiced and lots dispatched by Robin Fieth.

### LOT 1 £300



SG.5aa. "ANL" variety. (Broken D) MLM. Cat. £1,000

### LOT 2 £40



SG.35. MLM. Cat. £200. Light foxing top edge.

### LOT 3 £15



SG.38. MM. Cat. £70.

## LOT 4 £5



SG.49. MLM. No dot on 'i'. Not 49b.

### LOT 5 £15



SG.51. MLM. Antique 'c' in 'Africa'. No 28 in pane. Horizontal crease.

### LOT 6 £15



SG.51. MM. Small 't' in 'East'. No.108 in pane.

LOT 7 £20



SG.53. MLM. Antique 'c' in 'Africa'. No 28 in pane.

LOT 8 £40



SG.55. MM. Inverted 'V' for 'A'. State 2. No.79 in pane

LOT 9 £60



SG.56. MM. Inverted 'V' for 'A'. State 2. No.79 in pane

LOT 10 £50



SG.56. MM. 'a' in 'East' almost missing

### LOT 11 £50



SG.81. MM. No dot on 'i' in 'British'

### £15





1a BEA PS card V2. MOMBASA/A s/c JA.20.95 to Bicester, UK. Long message from Kilindini mostly readable. Some surface abrasion on reverse and foxing both sides.

£30





½a BEA PS card V3 (1200 issued). Good MOMBASA sq.c. DE.23.95 used locally to Abdullah Osman, Mombasa. No message but b/s MOMBASA/A s/c DE.23.95 so went through the postal system. Fine. Philatelic.

£30



1a BEA PS card V4 (1500 issued). Good MOMBASA sq.c. DE.23.95 used to Zanzibar. No message but f/s ZANZIBAR 25.DE.95 so went through the postal system. Fine. Philatelic.

£5





½a QV PS card V7. s/c LAMU/A NO.4.98 (Proud D1) with Denhardt Lamu rubber stamp address. No m/s. Hinge remainders on reverse. Philatelic.

### LOT 16 £12



Mombaça ku U. Kovember 1898.

1a QV