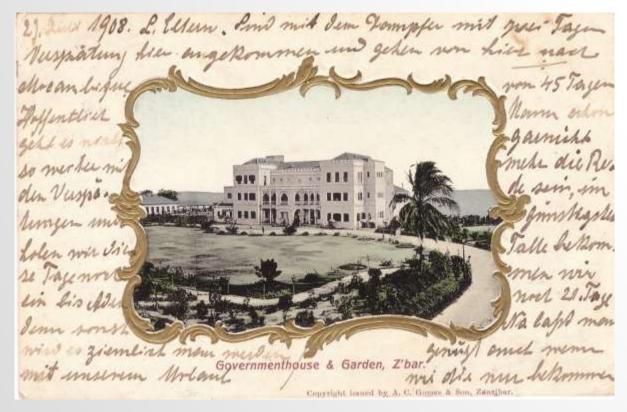

### £5

Zanzibar: 'Government House & Garden' used 1908 to Germany. Stamp removed. Embossed frame. AC Gomes, Zanzibar.

£5

Zanzibar: German card: A Local Festival with Amusements'.

£5

**2 UMCA Mission Cards**: Both coloured. (1) Tanga Bay (2) Likoma, Lake Nyasa – Waiting the Arrival of the Mission Steamer. Clean condition.