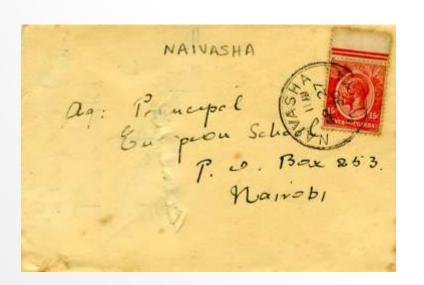

2 unused Italian EA PS cards as used for POW mail: 15c military SOMALIA ITALIANA. Plus used cut-down & over-printed exampl POW Camp No.359 (Naivasha) with cds P.O.W. / E.A.C. 7.I.44 (t

£3

GVI 2/- on cover (European wartime airmail rate) from ELDORET 29.JA.40 to Switzerland. Plain OPENED BY CENSOR label with h/s 'NAIROBI' and '640'