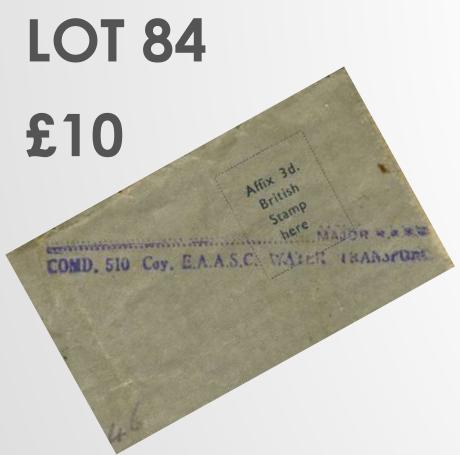

# LOT 83 £5

Air Letter Aberdovey (14.MY.45) to AW Coy EAE, East Africa Command with h/s NO LOCATION / IN S.E.A.C.

Stampless Air Letter from Mombasa (27.DE.45 cds) to Seychelles with very light almost albino receival at VICTORIA / SEYCHELLES / JA.21.46. Straight-line cachet of origin COMD. 510 Coy. E.A.A.S.C. WATER TRANSPORT