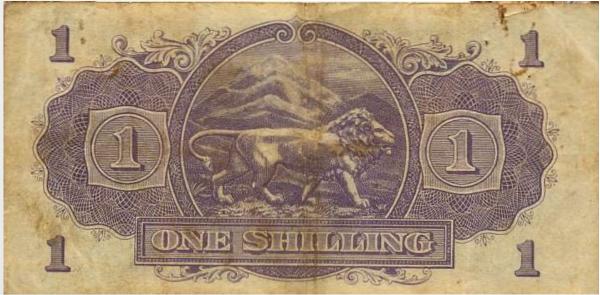

## LOT 147 £2

**Currency:** One KGVI EA One Shilling Banknote dated Nairobi 1st Jan.1943. Some top left rusting from a paper clip. Vertical crease apparent from reverse.

£3

**Luggage Label:** First class cabin luggage label from the DOAL (post-WW1) Oval. Black & Yellow. Un-gummed.