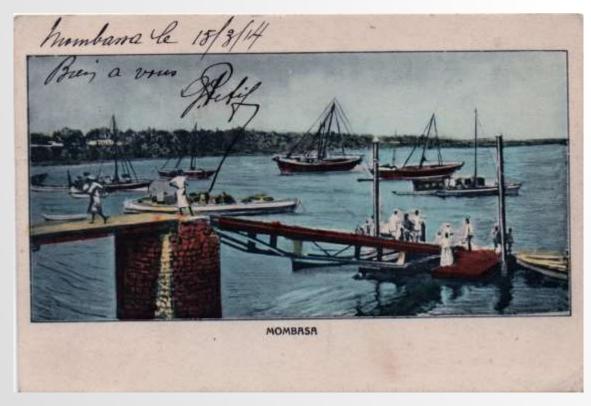

£5

BEA: Coloured view of harbour, captioned 'MOMBASA' with SG.46 cancelled 16.MR.14. Sent apparently by a crewman on the SS Rhenania (see German East Africa Line hand-stamp). Inscribed, 'C. A. W. G. 289'. Not listed by Evans.