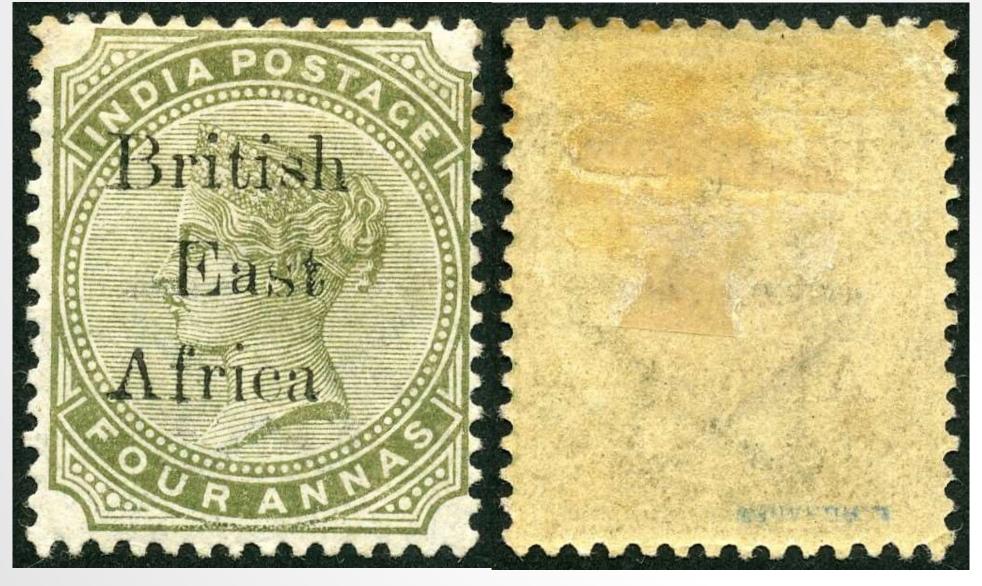

### LOT 6 £15

SG.51. MM. Small 't' in 'East'. No.108 in pane.

LOT 7 £20

SG.53. MLM. Antique 'c' in 'Africa'. No 28 in pane.

LOT 8 £40

SG.55. MM. Inverted 'V' for 'A'. State 2. No.79 in pane

LOT 9 £60

SG.56. MM. Inverted 'V' for 'A'. State 2. No.79 in pane