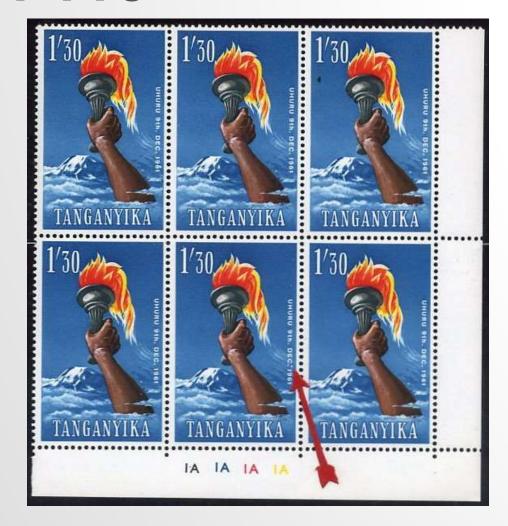

£30

Uganda: D8 (10c) UMM with overprint UGANDA / LIBERATED / 1979. Inverted

£8

Tanganyika: SG.115. Block of 6 UMM. One stamp bottom row showing extra dot after 'DEC'. CV as normal £26.

£2

Tanganyika: Large block of SG.O8 (5/- Official). Minor perf. splits. Selvage shows some staining/foxing as do numerous stamps on reverse. UMM. CV.£26