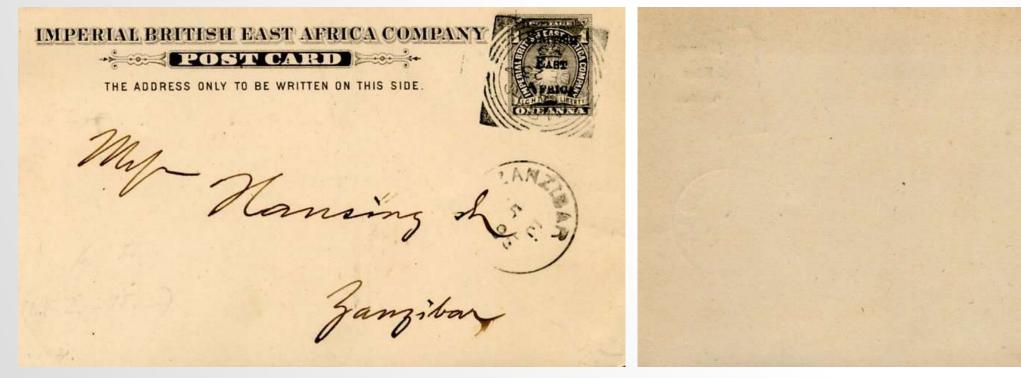

£30

1a BEA PS card V4 (1500 issued). Good MOMBASA sq.c. DE.23.95 used to Zanzibar. No message but f/s ZANZIBAR 25.DE.95 so went through the postal system. Fine. Philatelic.

£5

½a QV PS card V7. s/c LAMU/A NO.4.98 (Proud D1) with Denhardt Lamu rubber stamp address. No m/s. Hinge remainders on reverse. Philatelic.