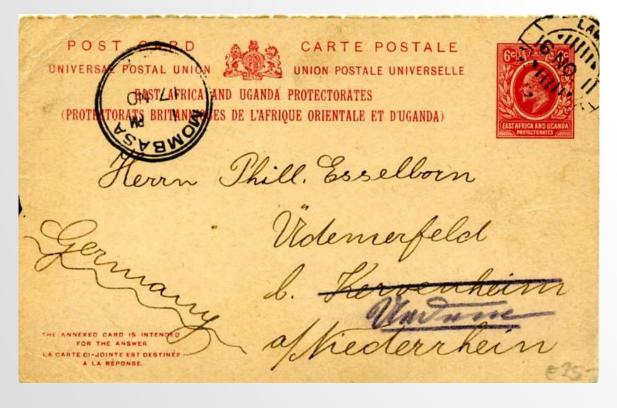

### LOT 16 £12

Mombaça ku U. Kovember 1898.

1a QV PS card V8. s/c MOMBASA/A 22.NO.98 to Germany. s/c receival SAARBRUCKEN 12.2.97. Long message. Clean.

£25

2½ a QV envelope V5 Size A. Light MOMBASAs/c to Somerset House, UK. b/s LONDON W.C. FE.9.99. Some minor foxing and wrinkles.