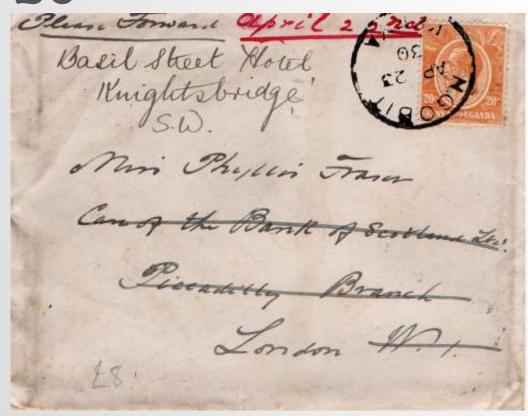

£6

KGV 20c PS envelope (H&G1) uprated to 75c from VOI 29 OC 31 to Berlin. Purple AIR FEE PREPAID / TO EUROPE (Colley Type13). b/s NAIROBI 30 OC 31 & ATHENS 11-XI-31. Light vertical crease affecting 20c embossed indicium.