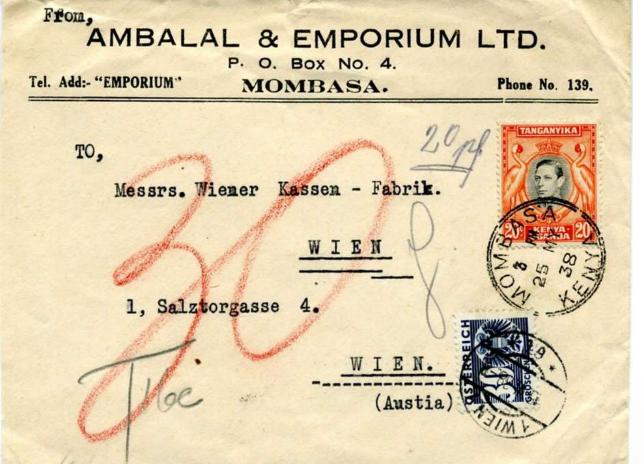

£8

**Postage Due**: Cover to Austria from MOMBASA 25.MY.38 paid at Imperial Rate (20c) only. m/s 'T/16c' + m/s '20pf' + large m/s '30' and due paid by Austrian 30c with WIEN 15.VI.38 cds.