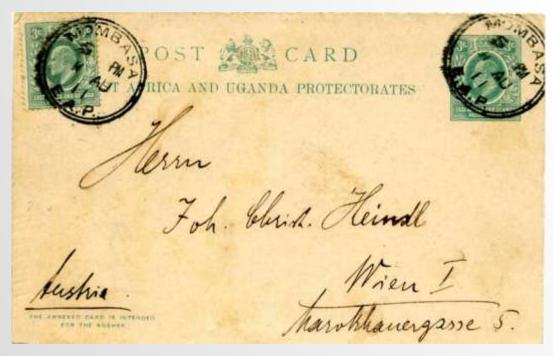

### £15

1a BEA PS card V2. MOMBASA/A s/c JA.20.95 to Bicester, UK. Long message from Kilindini mostly readable. Some surface abrasion on reverse and foxing both sides.

£30

½a BEA PS card V3 (1200 issued). Good MOMBASA sq.c. DE.23.95 used locally to Abdullah Osman, Mombasa. No message but b/s MOMBASA/A s/c DE.23.95 so went through the postal system. Fine. Philatelic.