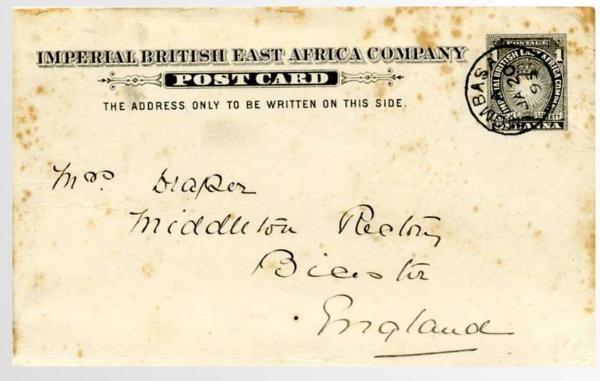

### £15

1a BEA PS card V2. MOMBASA/A s/c JA.20.95 to Bicester, UK. Long message from Kilindini mostly readable. Some surface abrasion on reverse and foxing both sides.

£30

½a BEA PS card V3 (1200 issued). Good MOMBASA sq.c. DE.23.95 used locally to Abdullah Osman, Mombasa. No message but b/s MOMBASA/A s/c DE.23.95 so went through the postal system. Fine. Philatelic.