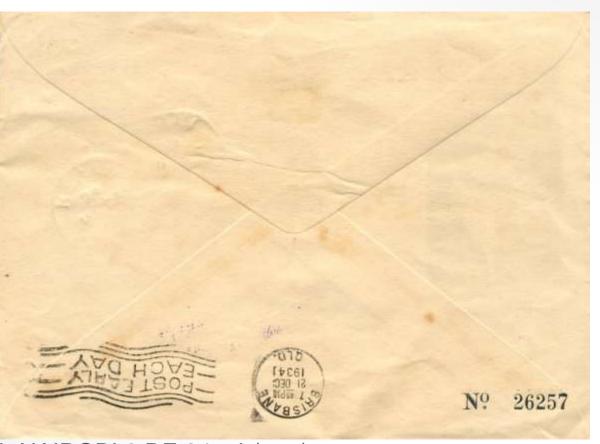

£10

First flight Nairobi-Brisbane correctly rated 1/90c with NAIROBI 6.DE.34 + b/s m/c BRISBANE 21.DE.1934 with **BY AIR IN AUSTRALIA / PAR AVION EN AUSTRALIE** (Colley Type 20)

£30

Dear Sir/Madam,

Please note that the annual General