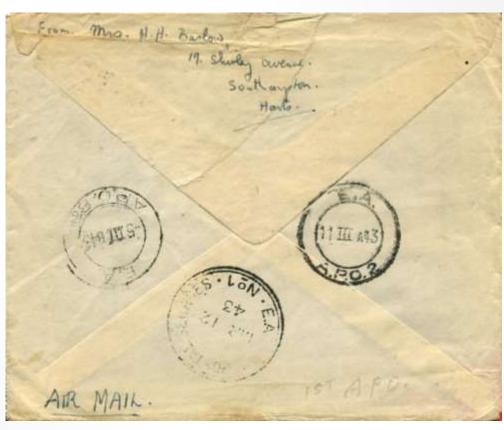

£5

Slightly roughly opened cover from UK (light Launton cds 1946?) to India Command with framed h/s ADDRESSEE / REPATRIATED / TO EAST AFRICA / Date... Initials... with m/s '15 HAA REGT EAA'

£12

Cover Southampton (4.JAN.1943)to Nairobi redirected to Daressalaam. b/s APO88 5.III.43 + APO2 11.III.43 + E.A.A.P.S / MR.12.43 / No.1