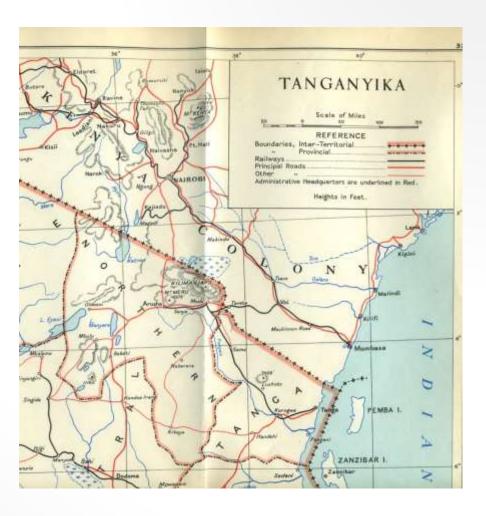

## LOT 144 £10

Ships: One original ppc with small oval image of HMS Hyacinth + 5 B&W repro' photos of Gascon, Kinfauns Castle, Bharata, HMS Fox, HMS Dartmouth.

**Map** of Tanganyika. Dated 1948. 15" x 16". Produced by Directorate of Colonial Surveys.