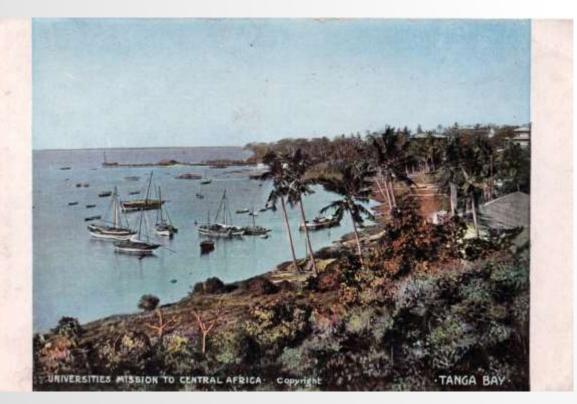

### £5

Zanzibar: 'Government House & Garden' used 1908 to Germany. Stamp removed. Embossed frame. AC Gomes, Zanzibar.

£5

Zanzibar: German card: A Local Festival with Amusements'.

£5

**2 UMCA Mission Cards**: Both coloured. (1) Tanga Bay (2) Likoma, Lake Nyasa – Waiting the Arrival of the Mission Steamer. Clean condition.

## LOT 144 £10

Ships: One original ppc with small oval image of HMS Hyacinth + 5 B&W repro' photos of Gascon, Kinfauns Castle, Bharata, HMS Fox, HMS Dartmouth.

**Map** of Tanganyika. Dated 1948. 15" x 16". Produced by Directorate of Colonial Surveys.