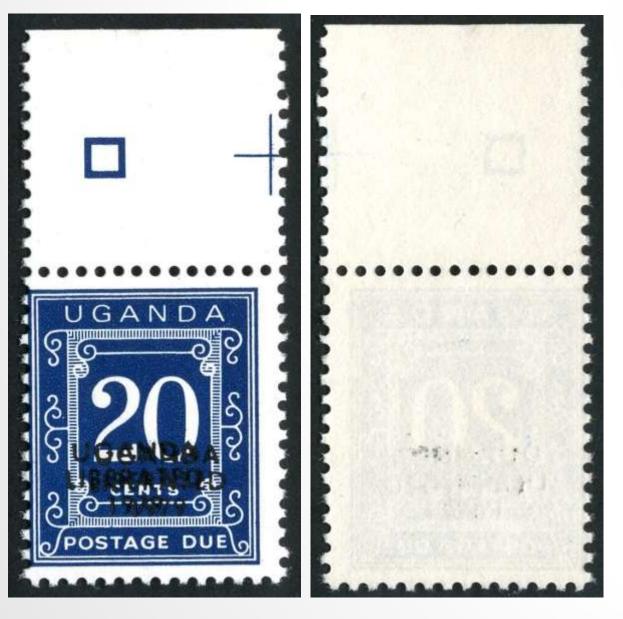

# LOT 106 £50

Kenya: 300/- 2006 Booklet SB14. 'Land of Opportunity'. Pristine. CV.£75.

LOT 107 £30

Uganda: D3 (20c) UMM with overprint UGANDA / LIBERATED / 1979. Double

£30

Uganda: D4 (30c) UMM with overprint UGANDA / LIBERATED / 1979. Inverted

£30

Uganda: D8 (10c) UMM with overprint UGANDA / LIBERATED / 1979. Inverted

£8

Tanganyika: SG.115. Block of 6 UMM. One stamp bottom row showing extra dot after 'DEC'. CV as normal £26.

£2

Tanganyika: Large block of SG.O8 (5/- Official). Minor perf. splits. Selvage shows some staining/foxing as do numerous stamps on reverse. UMM. CV.£26