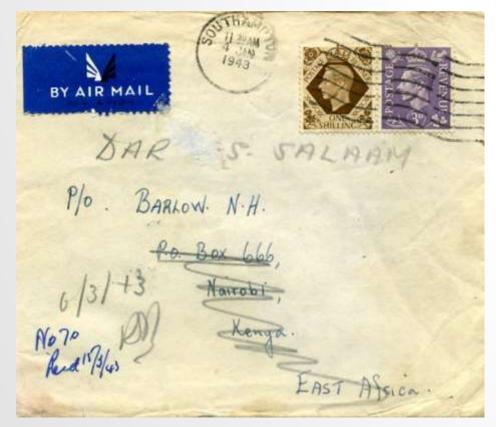

£5

Slightly roughly opened cover from UK (light Launton cds 1946?) to India Command with framed h/s ADDRESSEE / REPATRIATED / TO EAST AFRICA / Date... Initials... with m/s '15 HAA REGT EAA'

£12

Cover Southampton (4.JAN.1943)to Nairobi redirected to Daressalaam. b/s APO88 5.III.43 + APO2 11.III.43 + E.A.A.P.S / MR.12.43 / No.1