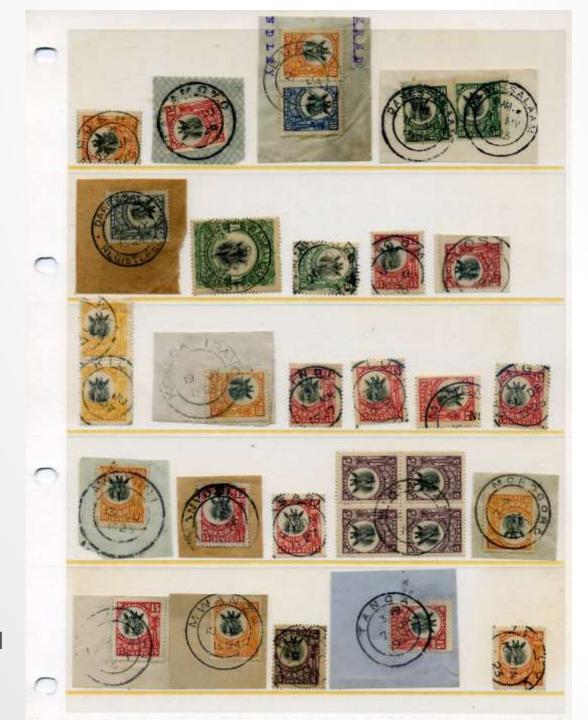

£7

Cancellations: 25 stamps/ pieces with mostly different cancellations including the uncommon skeletons MANYONI and KONDOA IRANGI

£10

KGV Silver Jubilee 20c (SG.124f) Variety 'Diagonal line by turret'. Fine used. CV. £50