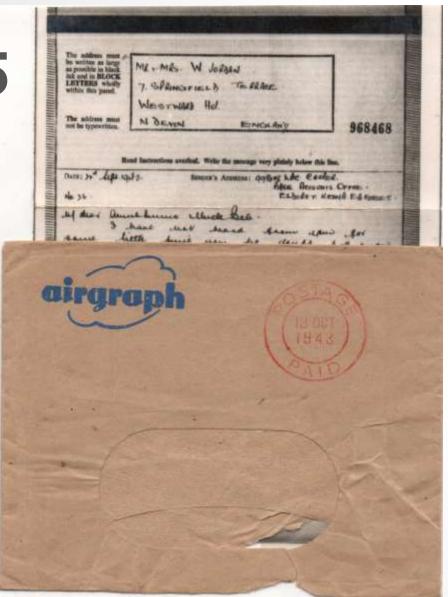

£3

Airgraph: Keeton Type EA/8 from RAF Eldoret to Devon 22nd Sept 1943. Complete with original delivery envelope damaged by rough opening with red cds POSTAGE / 19.0CT.1943 / PAID

£8

| P.O. W. No. 39429           | TO PAW MA SIE         |
|-----------------------------|-----------------------|
| RANK (GRADO) Jold. Libriggi | Libria Turing         |
| NAME (NOME)                 | Viale americo es 400. |
| CAMP No. C. 59              | Caltacinetto-         |
| c/o A. P. O., E.A. COMMAND. | (Sicilia)             |
| KTH WASHA                   |                       |