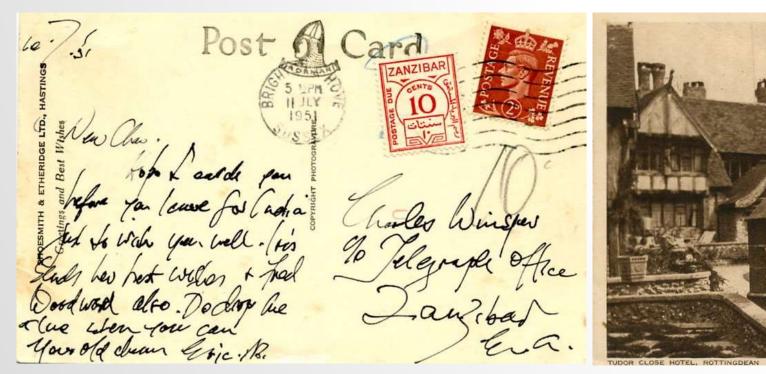

### £3

Cover Nairobi to Switzerland with m/c 12.VI.57 endored h/s SEA MAIL ad with a ZANZIBAR 28.JU.57 cds on reverse. Possibly mis-sent to Zanzibar or a delayed transit cancel?

£30

**Postage Due**: KGV UK ½d newspaper wrapper complete to Elmenteita, Kenya. Forwarded to Zanzibar with blue m/s 'P.R. Zanzibar'. 5c postage due label affixed (SG.D25). Not cancelled as is commonly found. Said to pay the Poste Restante fee.

# £15

**Postage Due**: SG.327 on ppc to UK. Light ZANZIBAR 28.MY.45 cds. Large 'T' in circle applied in Zanzibar.

£30

**Postage Due**: PPC ex-UK to Zanzibar with 11.JLY.1951 m/c. m/s '10c' and SG.D26 postage due label affixed. Not cancelled as is commonly found.