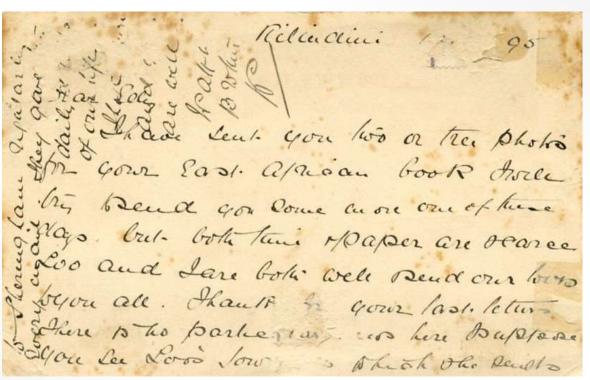

### £15

1a BEA PS card V2. MOMBASA/A s/c JA.20.95 to Bicester, UK. Long message from Kilindini mostly readable. Some surface abrasion on reverse and foxing both sides.

£30

½a BEA PS card V3 (1200 issued). Good MOMBASA sq.c. DE.23.95 used locally to Abdullah Osman, Mombasa. No message but b/s MOMBASA/A s/c DE.23.95 so went through the postal system. Fine. Philatelic.