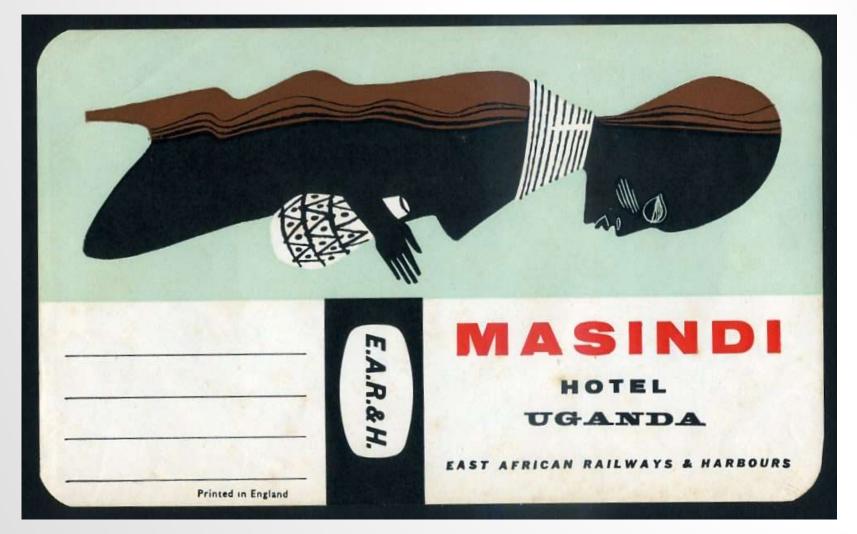

## LOT 149 £3

Luggage Label: EAR&H oval label for Masindi Hotel, Uganda. Black & Yellow. Line drawing of hotel. Gummed.

£3

**Luggage Label:** EAR&H rectangular label for Masindi Hotel, Uganda. Black & Orange design of African lady. Gummed.