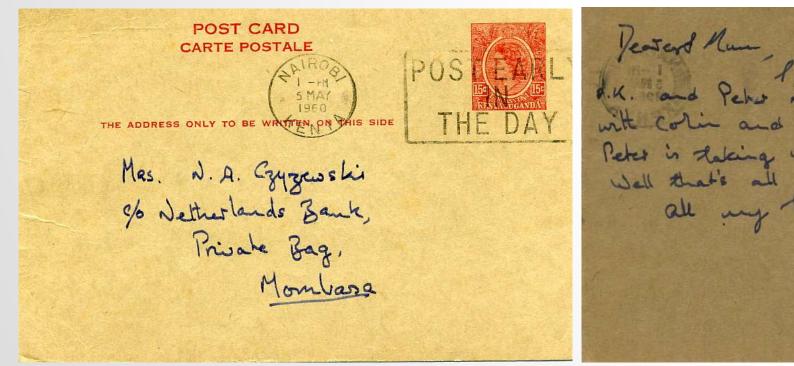

#### £5

GVI 10c PS card to Nairobi in native script with clear BUGONDO / UGANDA 8.AP.45 cds. Proud = 50 points.

£6

QEII 15c PS card to Mombasa with m/c NAIROBI 5.MAY.60 / POST EARLY IN THE DAY. Card less common used. Clean.