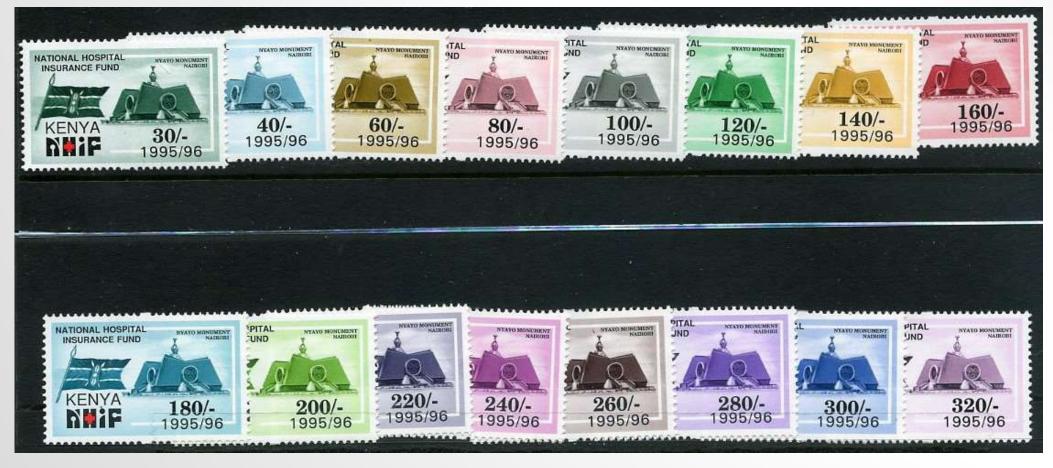

£30

Kenya National Hospital Insurance Fund Stamps. Full set of 16 UMM. 1991/92.

£30

Kenya National Hospital Insurance Fund Stamps. Full set of 16 UMM. 1993/94.

£30

Kenya National Hospital Insurance Fund Stamps. Full set of 16 UMM. 1995/96.