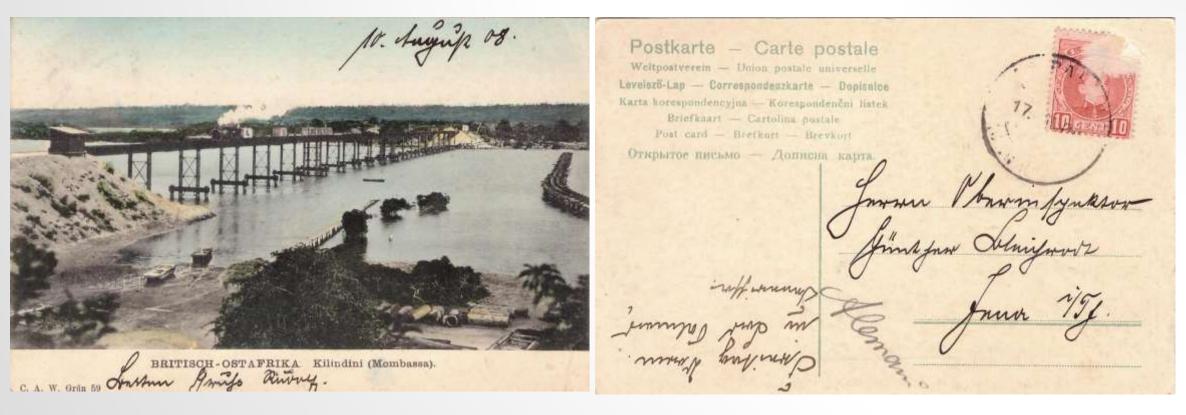

#### £5

BEA: BEA 'Kilindini harbour landing pier' used to London, stamp removed. Coutinho & Sons No.12.

£8

BEA: 'Kilindini Bridge with Train of Uganda Railways' coloured card used from Spain to Germany, stamp damaged. CAW Grün No. 59.