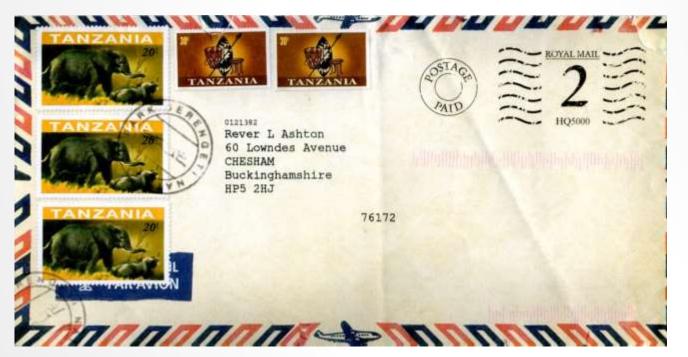

#### **Spoof Cover:**

Supposedly from Tanzania with imprints of distorted but actual Tanzania stamps. Actually a publicity envelope from Sky. c.2000 mailed from the UK.