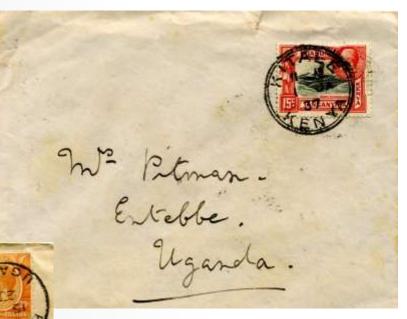

### LOT 18 £15

2½ a QV envelope V6 Size E. Twin/c ENTEBBE FE.10.1903 (?) used locally. Slight discolouration at top.

£25

D. ls. Salam 6.6.92. Le L'in fris um Sings king If full bui Albert Filer (That Atresse 3-6/- 100 Sl. Whiplow Supulle und in Figure qui despelling on vig granipa. Fischer mind vir 6 90= Ich. guban, Is ar wir my zuflan mis p. Gy. R. Rayserip plys fin bui int. If file population of the and philo dir mit der simplem kols.