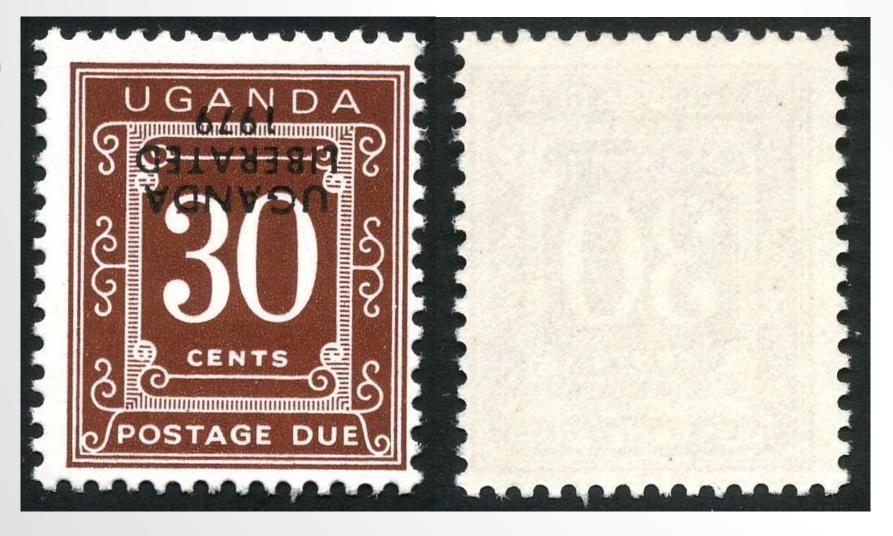

# LOT 106 £50

Kenya: 300/- 2006 Booklet SB14. 'Land of Opportunity'. Pristine. CV.£75.

LOT 107 £30

Uganda: D3 (20c) UMM with overprint UGANDA / LIBERATED / 1979. Double

£30

Uganda: D4 (30c) UMM with overprint UGANDA / LIBERATED / 1979. Inverted