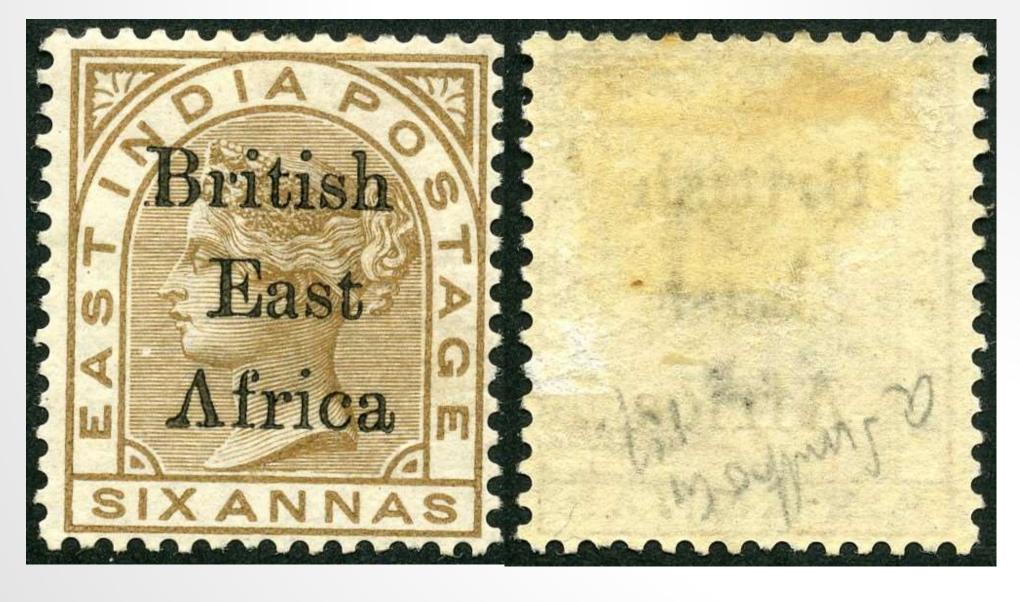

ew of potential technical difficulties we would still encourage advance bidding.

Lot descriptions are by vendors or Committee members. Please report any concerns over descriptions to the auctioneer. Successful bidders will be invoiced and lots dispatched by Robin Fieth.

### LOT 1 £300



SG.5aa. "ANL" variety. (Broken D) MLM. Cat. £1,000

### LOT 2 £40



SG.35. MLM. Cat. £200. Light foxing top edge.

### LOT 3 £15



SG.38. MM. Cat. £70.

## LOT 4 £5



SG.49. MLM. No dot on 'i'. Not 49b.

### LOT 5 £15



SG.51. MLM. Antique 'c' in 'Africa'. No 28 in pane. Horizontal crease.

### LOT 6 £15



SG.51. MM. Small 't' in 'East'. No.108 in pane.

LOT 7 £20



SG.53. MLM. Antique 'c' in 'Africa'. No 28 in pane.

LOT 8 £40



SG.55. MM. Inverted 'V' for 'A'. State 2. No.79 in pane

LOT 9 £60



SG.56. MM. Inverted 'V' for 'A'. State 2. No.79 in pane

LOT 10 £50



SG.56. MM. 'a' in 'East' almost missing

### LOT 11 £50



SG.81. MM. No dot on 'i' in 'British'

### £15





1a BEA PS card V2. MOMBASA/A s/c JA.20.95 to Bicester, UK. Long message from Kilindini mostly readable. Some surface abrasion on reverse and foxing both sides.

£30





½a BEA PS card V3 (1200 issued). Good MOMBASA sq.c. DE.23.95 used locally to Abdullah Osman, Mombasa. No message but b/s MOMBASA/A s/c DE.23.95 so went through the postal system. Fine. Philatelic.

£30



1a BEA PS card V4 (1500 issued). Good MOMBASA sq.c. DE.23.95 used to Zanzibar. No message but f/s ZANZIBAR 25.DE.95 so went through the postal system. Fine. Philatelic.

£5





½a QV PS card V7. s/c LAMU/A NO.4.98 (Proud D1) with Denhardt L