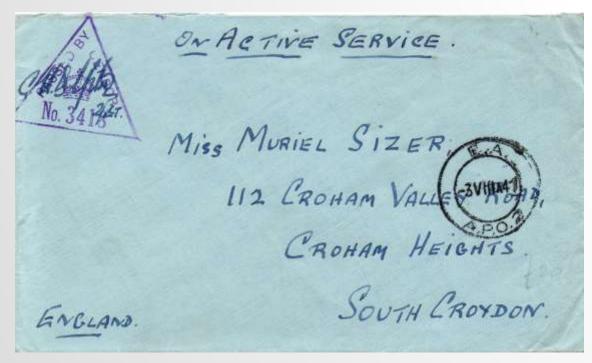

£5

Slightly roughly opened cover from UK (light Launton cds 1946?) to India Command with framed h/s ADDRESSEE / REPATRIATED / TO EAST AFRICA / Date... Initials... with m/s '15 HAA REGT EAA'

£12

Cover Southampton (4.JAN.1943)to Nairobi redirected to Daressalaam. b/s APO88 5.III.43 + APO2 11.III.43 + E.A.A.P.S / MR.12.43 / No.1