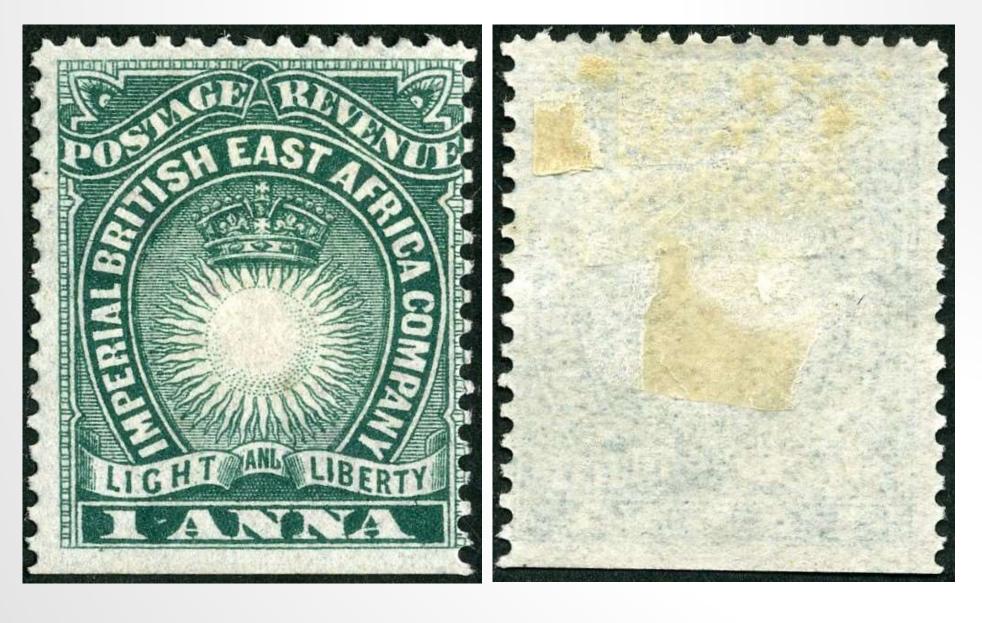

age you to submit your bids by no later than noon on Monday, 6. March, direct to the auctioneer at ericcoulton@aol.com. Whether you are able to attend in person or not, we would particularly welcome postal bids as this will ease the auctioneer's task and help the smooth running of the auction on the day. For this auction your committee is planning to make it a live auction available on Zoom, which will enable non-attenders to bid against the room, and if necessary over-bid their postal bids. However, in view of potential technical difficulties we would still encourage advance bidding.

Lot descriptions are by vendors or Committee members. Please report any concerns over descriptions to the auctioneer. Successful bidders will be invoiced and lots dispatched by Robin Fieth.

### LOT 1 £300



SG.5aa. "ANL" variety. (Broken D) MLM. Cat. £1,000

### LOT 2 £40



SG.35. MLM. Cat. £200. Light foxing top edge.

### LOT 3 £15



SG.38. MM. Cat. £70.

## LOT 4 £5



SG.49. MLM. No dot on 'i'. Not 49b.

### LOT 5 £15



SG.51. MLM. Antique 'c' in 'Africa'. No 28 in pane. Horizontal crease.

### LOT 6 £15



SG.51. MM. Small 't' in 'East'. No.108 in pane.

LOT 7 £20



SG.53. MLM. Antique 'c' in 'Africa'. No 28 in pane.

LOT 8 £40



SG.55. MM. Inverted 'V' for 'A'. State 2. No.79 in pane

LOT 9 £60



SG.56. MM. Inverted 'V' for 'A'. State 2. No.79 in pane

LOT 10 £50



SG.56. MM. 'a' in 'East' almost missing

### LOT 11 £50



SG.81. MM. No dot on 'i' in 'British'

### £15





1a BEA PS card V2. MOMBASA/A s/c JA.20.95 to Bicester, UK. Long message from Kilindini mostly readable. S