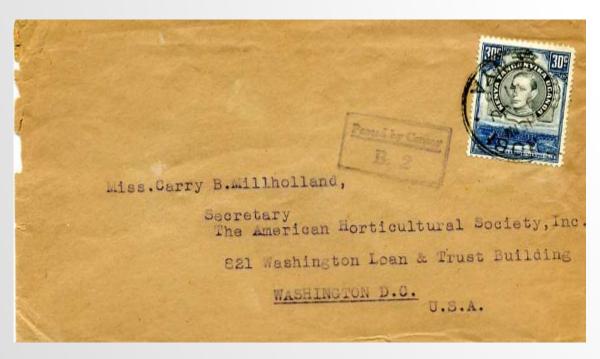

### £3

Cover to USA franked 30c with NAIROBI 10.JU.41 and framed 'Passed by Censor / B.2' of Nairobi. Henning Kenya-Type A(ii). Slightly ragged left edge.