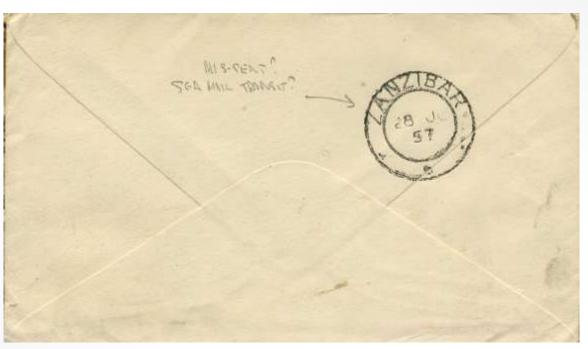

### £3

Cover Nairobi to Switzerland with m/c 12.VI.57 endored h/s SEA MAIL ad with a ZANZIBAR 28.JU.57 cds on reverse. Possibly mis-sent to Zanzibar or a delayed transit cancel?

£30

**Postage Due**: KGV UK ½d newspaper wrapper complete to Elmenteita, Kenya. Forwarded to Zanzibar with blue m/s 'P.R. Zanzibar'. 5c postage due label affixed (SG.D25). Not cancelled as is commonly found. Said to pay the Poste Restante fee.