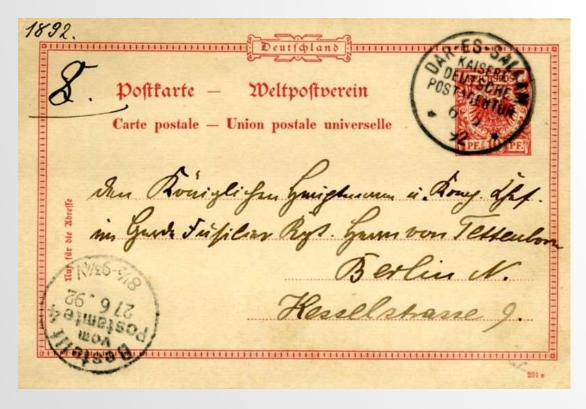

Reichpost 10pf PS card with good **DAR-ES-SALAAM / KAISERL / DEUTSCHE / POSTAGENTUR / 6.6.92** to Berlin, received 27.6.92. Full manuscript message. ArGe CV 100 Euros.