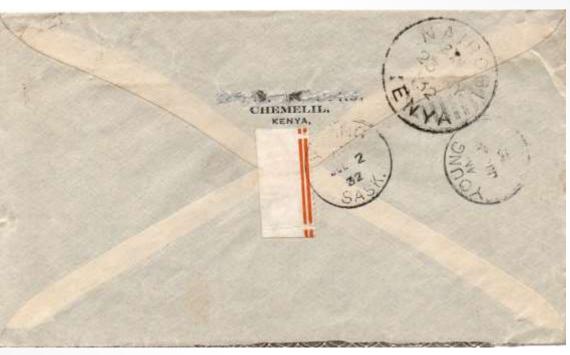

£8

Cover to Canada with clear **CHEMILIL 22.MY.32** cds. b/s NAIROBI 23 MY.32 and YOUNG, Saskatchewan arrival.

£6

Cover to London with clear **NGOBIT AP.23.30** cds. (inverted; evidence of over-inking) b/s GILGIL 25.AP.30 + NAIROBI 25.AP.30. Forwarded in London. Cover a little grubby.