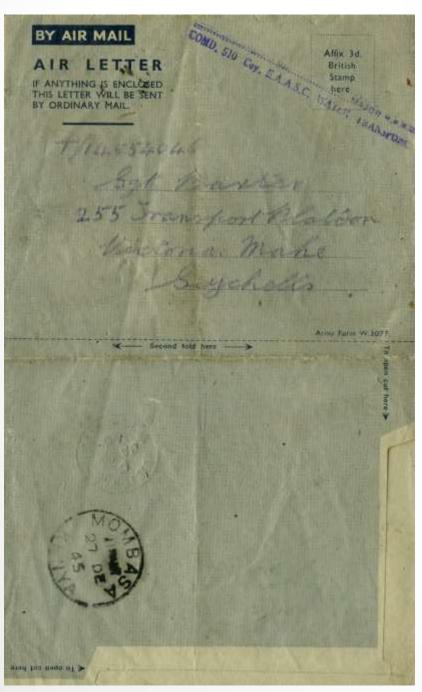

# LOT 83 £5

Air Letter Aberdovey (14.MY.45) to AW Coy EAE, East Africa Command with h/s NO LOCATION / IN S.E.A.C.

Stampless Air Letter from Mombasa (27.DE.45 cds) to Seychelles with very light almost albino receival at VICTORIA / SEYCHELLES / JA.21.46. Straight-line cachet of origin COMD. 510 Coy. E.A.A.S.C. WATER TRANSPORT