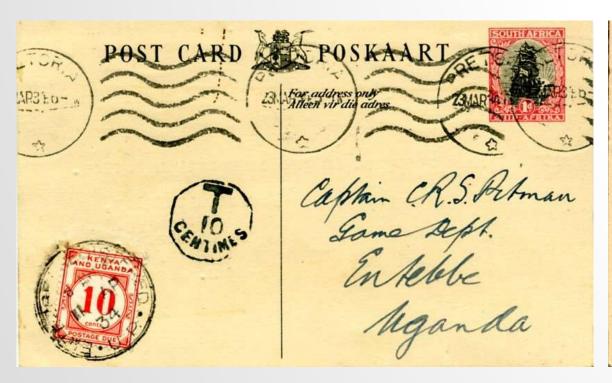

Meeting is to be held on the 14ths and not on the

11th April as stated in the convocation Notice.

Yours faithfully,

Austin Roberts.

Hon. Secretary.

SA ORNITHOLOGICAL SOCIETY.

1d South Africa PS card to Uganda. PRETORIA 23.MAR.34 plus South African octagonal 'T/10/CENTIMES. **10c K&U postage due label** applied with **ENTEBBE REGISTERED / U.P. / 11.AP.34** Postage due labels are less common from Uganda. The 1d card was valid for internal use only.