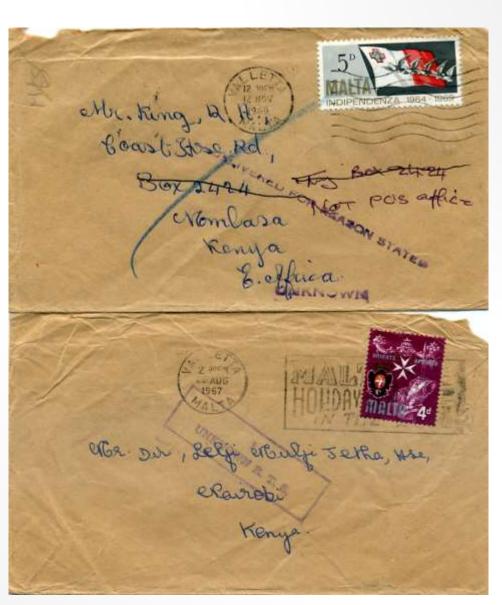

£10

Covers: 28 covers (1965-69) from Malta to Kenya/ Tanzania all returned to sender with various EA return-type cachets.

£7

Covers: 40 covers Kenya gemstone issue (c.1977-80) with a variety of postmarks and instructional markings plus a few with contents.