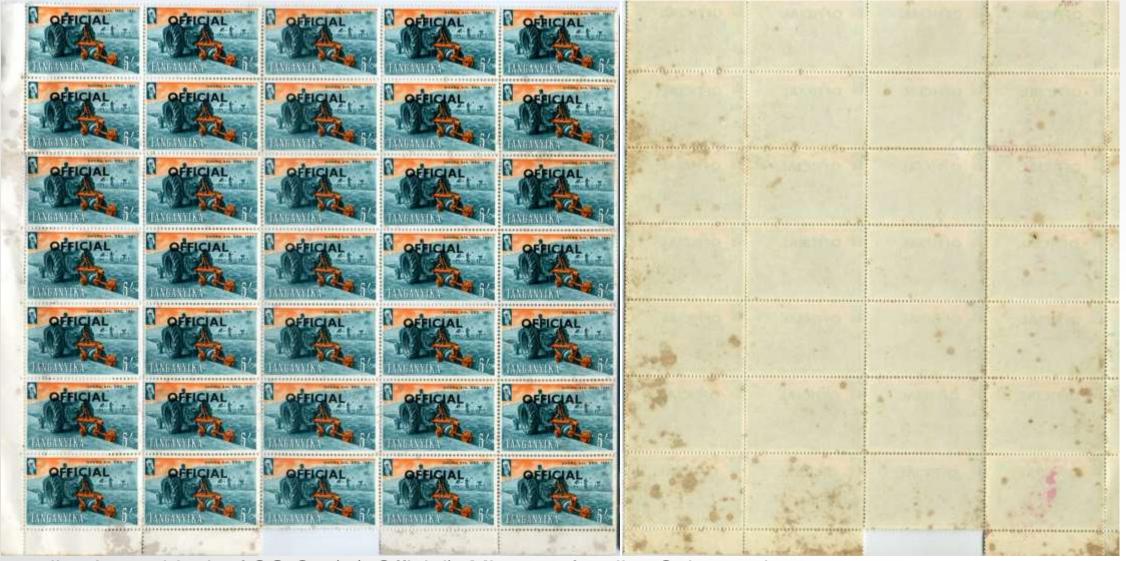

# LOT 112 £40

Tanzania: SG.O37. 50c used showing OFFCIAL error. Upper stamp of strip of 4. CV. £100.

Tanzania: Collection of Fish Officials O.20-O38. (No example of O39). Otherwise all examples of Harrison overprints (both papers) and all local letterpress overprints (both papers) are present. Mostly in small blocks. A few singles. No spelling errors. c.130 stamps all used. CV. C.£550.