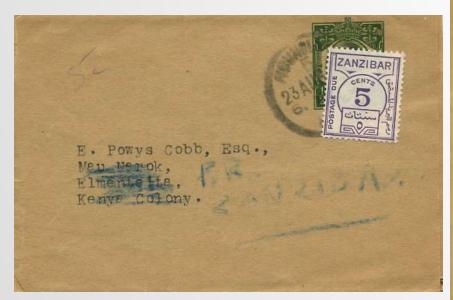

Meeting is to be held on the 14ths and not on the

11th April as stated in the convocation Notice.

Yours faithfully,

Austin Roberts.

Hon. Secretary.

SA ORNITHOLOGICAL SOCIETY.

1d South Africa PS card to Uganda. PRETORIA 23.MAR.34 plus South African octagonal 'T/10/CENTIMES. **10c K&U postage due label** applied with **ENTEBBE REGISTERED / U.P. / 11.AP.34** Postage due labels are less common from Uganda. The 1d card was valid for internal use only.