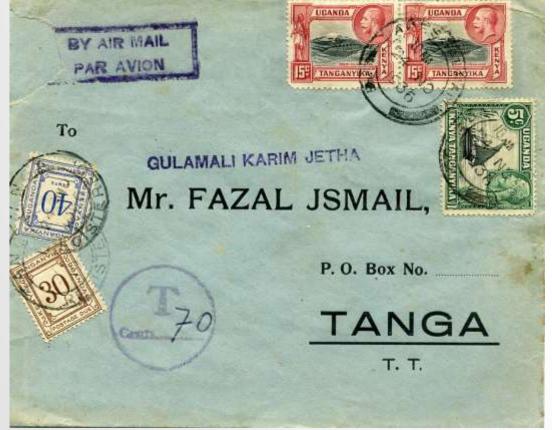

£20

**Postage Due**: Feeder Service cover DARESSALAAM 24.NO.1936 to Tanga. Overweight by one step and postage dued with Tanganyika circular 'T' mark with m/s '70' and 30c (SG.D10) + 40c (SG.D.11) receiving the TANGA / REGISTERED 24.NO.1936 cds. Slight loss to top left and sender's address excised from reverse.