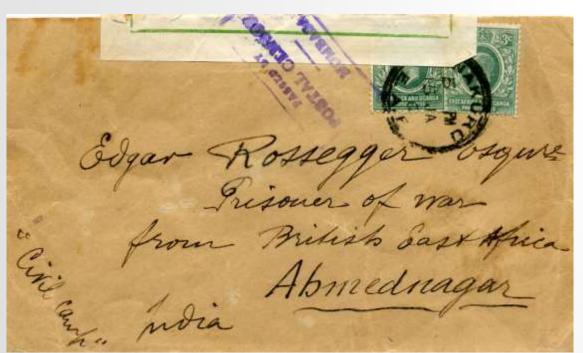

£35

Internee/POW Mail: Cover to German POW in Ahmednagar from (presumably) a German internee as cover is endorsed "Civil Camp" Cancelled NAKURU 15.JA.16. Clean OPENED BY CENSOR / UNDER / MARTIAL LAW label (Clark Type FN1) overstamped with framed PASSED BY / POSTAL CENSOR / MOMBASA (Hoffman Type 8) Uncommon.