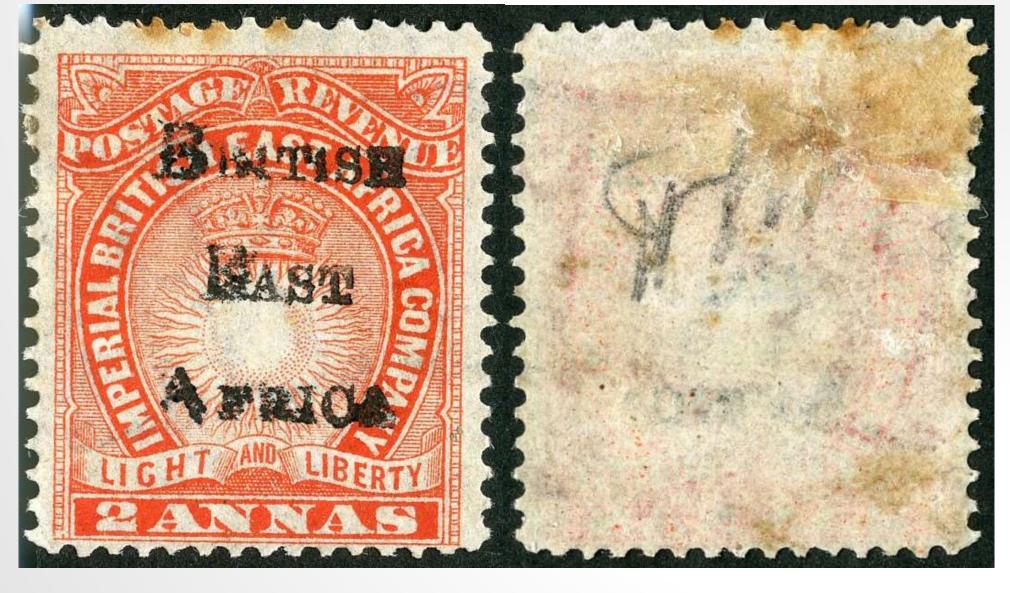

, direct to the auctioneer at ericcoulton@aol.com. Whether you are able to attend in person or not, we would particularly welcome postal bids as this will ease the auctioneer's task and help the smooth running of the auction on the day. For this auction your committee is planning to make it a live auction available on Zoom, which will enable non-attenders to bid against the room, and if necessary over-bid their postal bids. However, in view of potential technical difficulties we would still encourage advance bidding.

Lot descriptions are by vendors or Committee members. Please report any concerns over descriptions to the auctioneer. Successful bidders will be invoiced and lots dispatched by Robin Fieth.

### LOT 1 £300



SG.5aa. "ANL" variety. (Broken D) MLM. Cat. £1,000

### LOT 2 £40



SG.35. MLM. Cat. £200. Light foxing top edge.

### LOT 3 £15



SG.38. MM. Cat. £70.

## LOT 4 £5



SG.49. MLM. No dot on 'i'. Not 49b.

### LOT 5 £15



SG.51. MLM. Antique 'c' in 'Africa'. No 28 in pane. Horizontal crease.

### LOT 6 £15



SG.51. MM. Small 't' in 'East'. No.108 in pane.

LOT 7 £20



SG.53. MLM. Antique 'c' in 'Africa'. No 28 in pane.

LOT 8 £40



SG.55. MM. Inverted 'V' for 'A'. State 2. No.79 in pane

LOT 9 £60



SG.56. MM. Inverted 'V' for 'A'. State 2. No.79 in pane

LOT 10 £50



SG.56. MM. 'a' in 'East' almost missing

### LOT 11 £50



SG.81. MM. No dot on 'i' in 'British'

### £15





1a BEA PS card V2. MOMBASA/A s/c JA.20.95 to Bicester, UK. Long message from Kilindini mostly readable. Some surface abrasion on reverse and foxing both sides.

£30





½a B