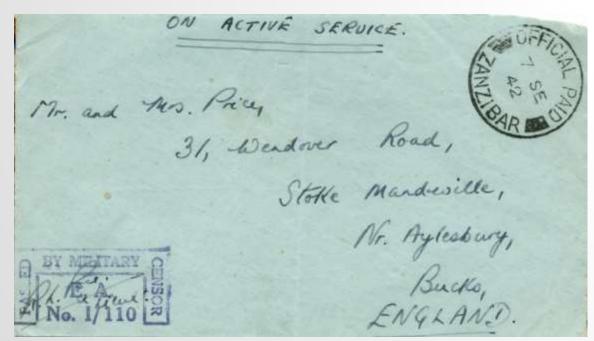

#### £5

OAS Front only to UK. OFFICIAL MAIL / 7.SE.42 / ZANZIBAR cds. Censor mark Type EA4A No.1/110 signed by Lieut. R.L.Price whose address was subsequently written on the reverse.