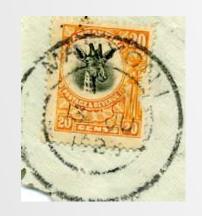

### LOT 49 £10

15c Giraffe PS card to Belgium with very fine strike of KIGOMA 26.DE.1922 cds. Early date. Major toning except where a band has protected.