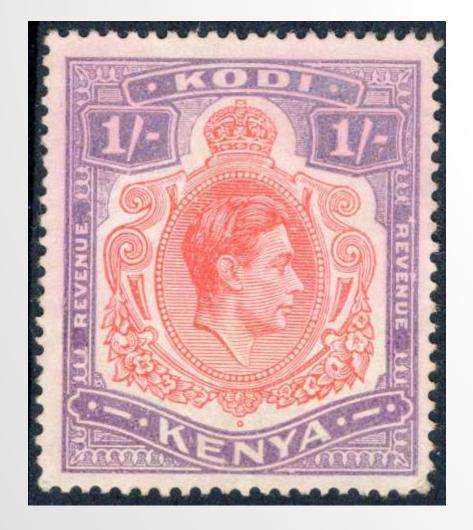

# LOT 125 £5

3 Items all with spike holes: (1) 1957 Cheque with embossed revenue stamps of 1/50c + 3/-. (2) 1937 receipt bearing pair of SG.128. (3) 1937 receipt bearing SG.112.

£60

**3 Kenya Kodi stamps** (1) KGV 1/- (Barefoot 1) with left lower corner crease and significant thinning due to removal from document + (2 & 3) KGVI 1/- x2 both with significant creasing and top edge damage / minor tears. All in all not bad looking. Plus 4 Tanganyika Stamp Duty stamps.