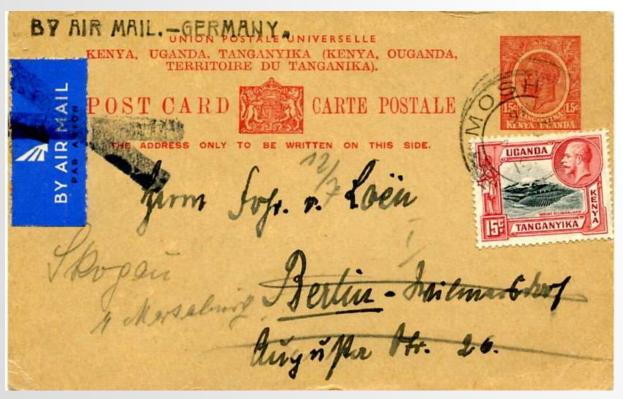

£6

KGV 20c PS envelope (H&G1) uprated to 75c from VOI 29 OC 31 to Berlin. Purple AIR FEE PREPAID / TO EUROPE (Colley Type13). b/s NAIROBI 30 OC 31 & ATHENS 11-XI-31. Light vertical crease affecting 20c embossed indicium.