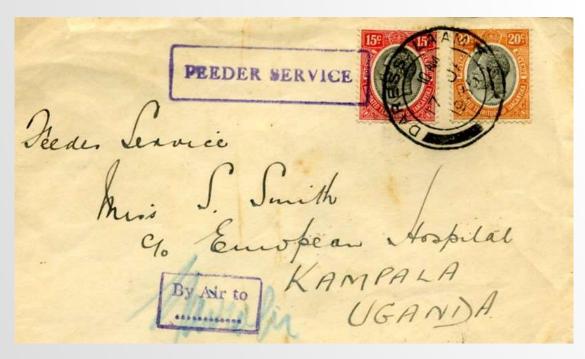

#### £3

Cover to UK franked 85c with framed FEEDER SERVICE cachet and cds DARESSALAAM 16.NO.1933

£7

Cover rated 35c from DARESSALAAM 17.JA.1935 to Kampala by the Feeder Service. Colley Type 13 handstamp applied with m/s Nairobi as 35c did not cover forward air mail to Kampala via Imperial Airways