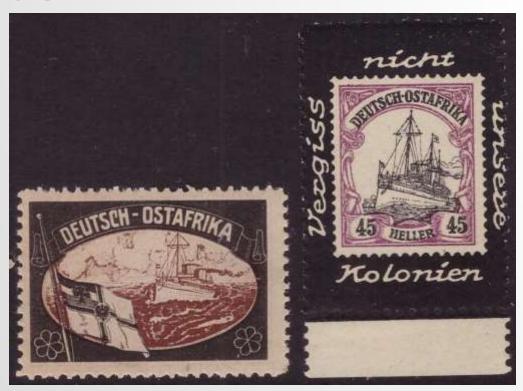

£8

**Two propaganda labels** ca. 1920 regarding the loss of German East Africa. One depicting a 45 h DOA stamp and inscription 'Don't forget our Colonies', the other with the imperial Yacht and lowered flag. MNH and MLH. Later brownish from acidic gum.