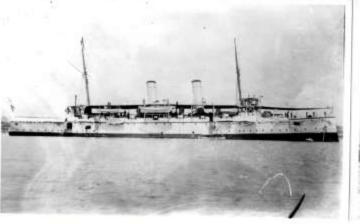

## LOT 144 £10

Ships: One original ppc with small oval image of HMS Hyacinth + 5 B&W repro' photos of Gascon, Kinfauns Castle, Bharata, HMS Fox, HMS Dartmouth.

**Map** of Tanganyika. Dated 1948. 15" x 16". Produced by Directorate of Colonial Surveys.