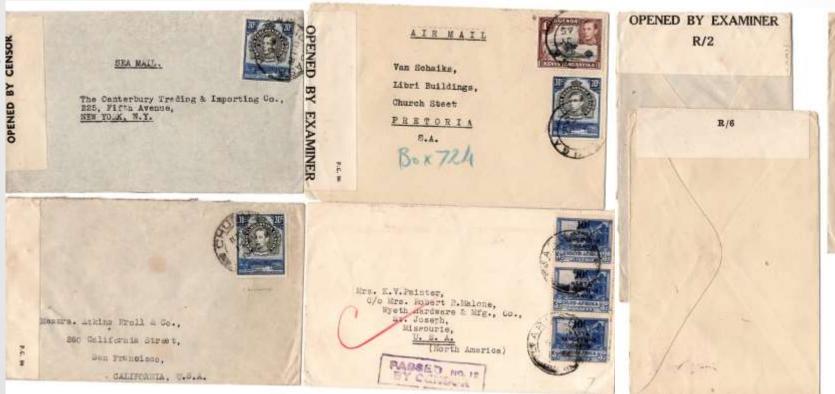

£4

Cover to South Africa franked 10c (printed paper rate) with MBULU 25.NO.1940 + b/s ARUSHA 27.NO.1940. Framed PASSED / BY CENSOR / No.12 = Henning Tanganyika-Type A9(ii).

£15

5 Civil censorship covers (4 Tanganyika; 1 Kenya) Four at surface rate to the USA, bearing different evidence of censorship:

Octagonal 'Passed R' mark; framed 'PASSED BY CENSOR' mark; 'OPENED BY CENSOR 830' label; 'OPENED BY EXAMINER R/2' label. Cancelled at Moshi, Arusha, Chunya or Mombasa. One airmail Tanga to South Africa bearing 'OPENED BY EXAMINER R/6' label.