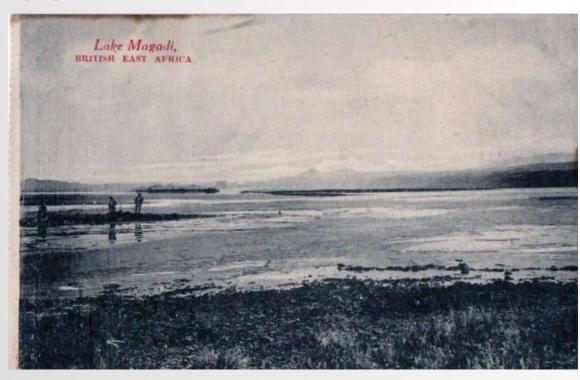

### £6

BEA: Pair of cards, both "Lake Magadi, British East Africa". Different printings, different fonts. Evans Category 19.

Both are perforated, so have been published in booklet form.

One card has some slight staining at the top edge, mostly visible from the back.