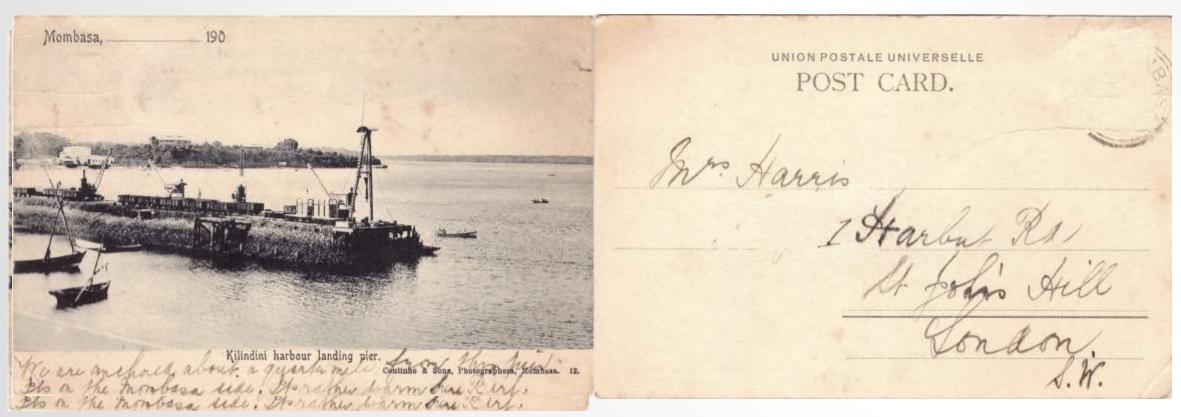

#### £5

BEA: BEA 'Kilindini harbour landing pier' used to London, stamp removed. Coutinho & Sons No.12.

£8

BEA: 'Kilindini Bridge with Train of Uganda Railways' coloured card used from Spain to Germany, stamp damaged. CAW Grün No. 59.