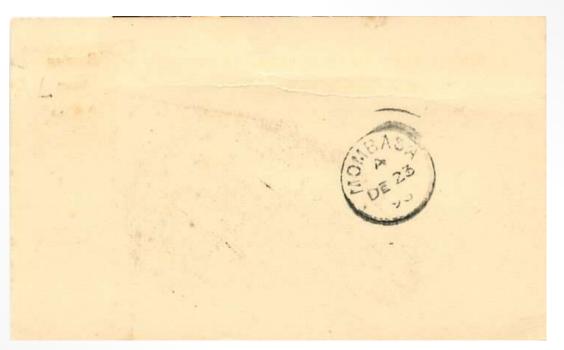

### £15

1a BEA PS card V2. MOMBASA/A s/c JA.20.95 to Bicester, UK. Long message from Kilindini mostly readable. Some surface abrasion on reverse and foxing both sides.

£30

½a BEA PS card V3 (1200 issued). Good MOMBASA sq.c. DE.23.95 used locally to Abdullah Osman, Mombasa. No message but b/s MOMBASA/A s/c DE.23.95 so went through the postal system. Fine. Philatelic.