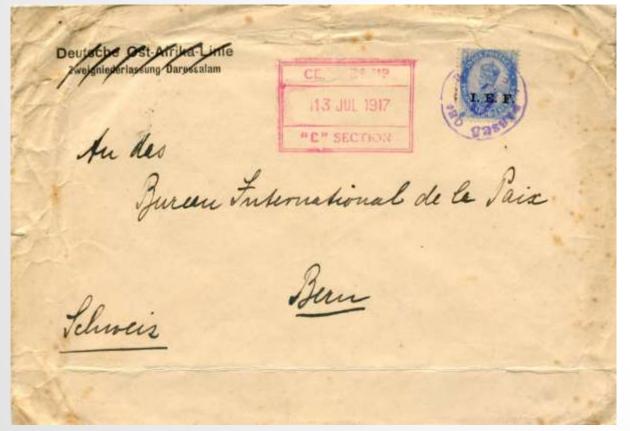

£40

Internee Mail: Larger cover (20x14cm) to the Peace Bureau in Bern, Switzerland. Franked with 2½a IEF stamp cancelled with circular PASSED CENSOR / C/ E.A. (Hoffman Type 30) and alongside the uncommon framed CENSORSHIP / 13.JUL.1917 / "C" SECTION (Hoffman Type 31) b/s BERN 25.II.18 Some creasing around the edges but two uncommon censor markings