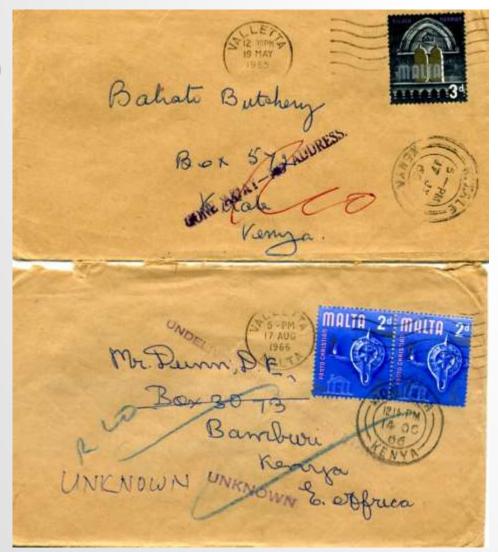

£10

Covers: 28 covers (1965-69) from Malta to Kenya/ Tanzania all returned to sender with various EA return-type cachets.

£7

Covers: 40 covers Kenya gemstone issue (c.1977-80) with a variety of postmarks and instructional markings plus a few with contents.