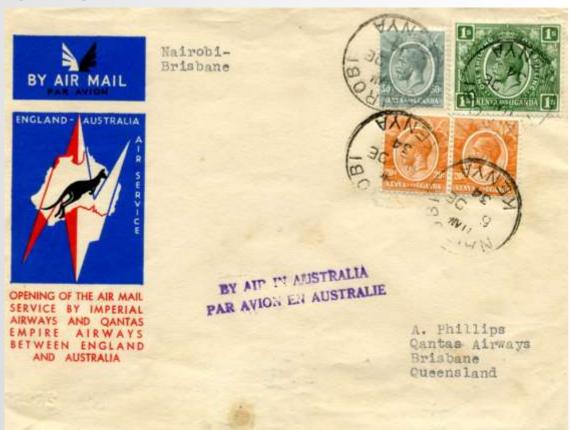

£10

First flight Nairobi-Brisbane correctly rated 1/90c with NAIROBI 6.DE.34 + b/s m/c BRISBANE 21.DE.1934 with **BY AIR IN AUSTRALIA / PAR AVION EN AUSTRALIE** (Colley Type 20)

£30

Dear Sir/Madam,

Please note that the annual General