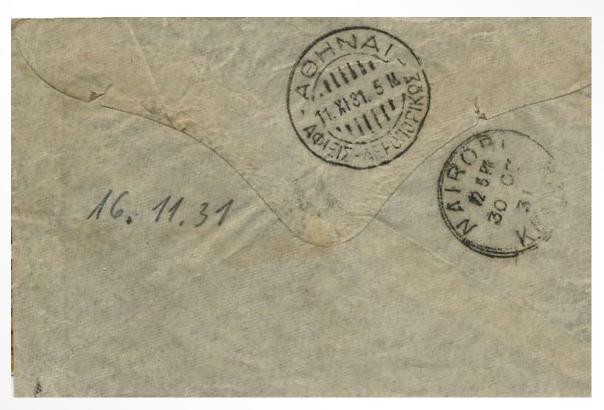

£6

KGV 20c PS envelope (H&G1) uprated to 75c from VOI 29 OC 31 to Berlin. Purple AIR FEE PREPAID / TO EUROPE (Colley Type13). b/s NAIROBI 30 OC 31 & ATHENS 11-XI-31. Light vertical crease affecting 20c embossed indicium.