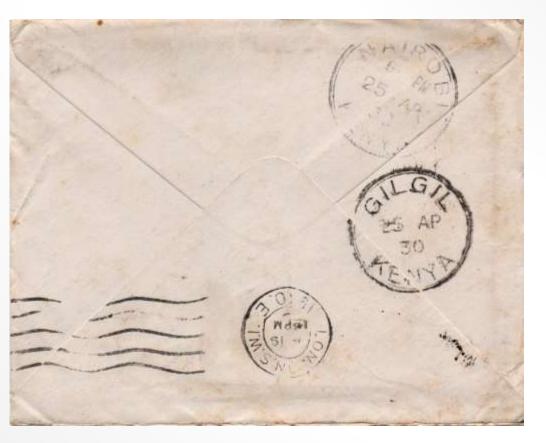

£8

Cover to Canada with clear **CHEMILIL 22.MY.32** cds. b/s NAIROBI 23 MY.32 and YOUNG, Saskatchewan arrival.

£6

Cover to London with clear **NGOBIT AP.23.30** cds. (inverted; evidence of over-inking) b/s GILGIL 25.AP.30 + NAIROBI 25.AP.30. Forwarded in London. Cover a little grubby.