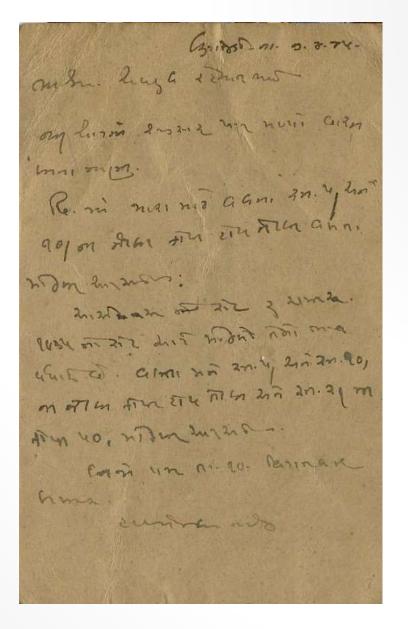

### LOT 18 £15

2½ a QV envelope V6 Size E. Twin/c ENTEBBE FE.10.1903 (?) used locally. Slight discolouration at top.

£25

D. ls. Salam 6.6.92. Le L'in fris um Sings king If full bui Albert Filer (That Atresse 3-6/- 100 Sl. Whiplow Supulle und in Figure qui despelling on vig granipa. Fischer mind vir 6 90= Ich. guban, Is ar wir my zuflan mis p. Gy. R. Rayserip plys fin bui int. If file population of the and philo dir mit der simplem kols.

Reichpost 10pf PS card with good **DAR-ES-SALAAM / KAISERL / DEUTSCHE / POSTAGENTUR / 6.6.92** to Berlin, received 27.6.92. Full manuscript message. ArGe CV 100 Euros.