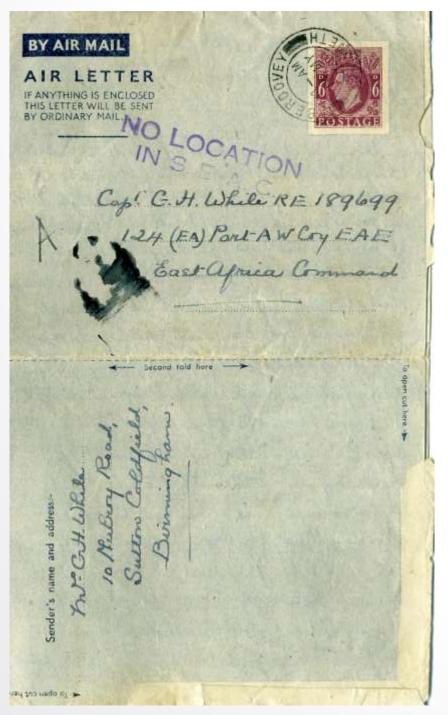

# LOT 83 £5

Air Letter Aberdovey (14.MY.45) to AW Coy EAE, East Africa Command with h/s NO LOCATION / IN S.E.A.C.

Stampless Air Letter from Mombasa (27.DE.45 cds) to Seychelles with very light almost albino receival at VICTORIA / SEYCHELLES / JA.21.46. Straight-line cachet of origin COMD. 510 Coy. E.A.A.S.C. WATER TRANSPORT