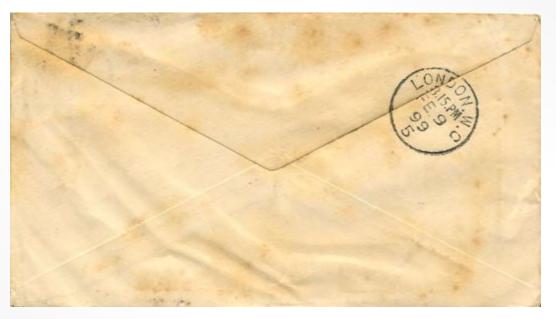

### LOT 16 £12

Mombaça ku U. Kovember 1898.

1a QV PS card V8. s/c MOMBASA/A 22.NO.98 to Germany. s/c receival SAARBRUCKEN 12.2.97. Long message. Clean.

£25

2½ a QV envelope V5 Size A. Light MOMBASAs/c to Somerset House, UK. b/s LONDON W.C. FE.9.99. Some minor foxing and wrinkles.