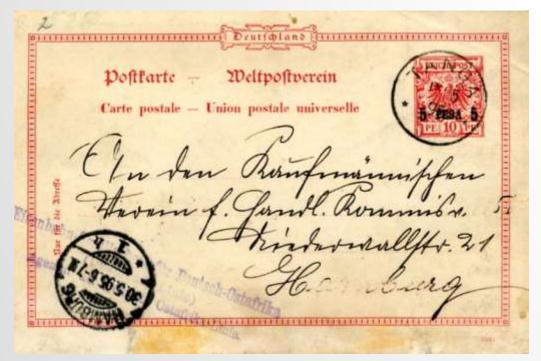

Reichpost 10pf PS card with good **DAR-ES-SALAAM / KAISERL / DEUTSCHE / POSTAGENTUR / 6.6.92** to Berlin, received 27.6.92. Full manuscript message. ArGe CV 100 Euros.