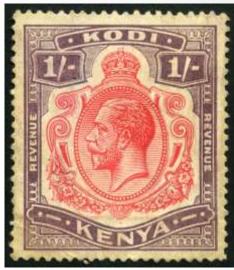

# LOT 125 £5

3 Items all with spike holes: (1) 1957 Cheque with embossed revenue stamps of 1/50c + 3/-. (2) 1937 receipt bearing pair of SG.128. (3) 1937 receipt bearing SG.112.

£60

**3 Kenya Kodi stamps** (1) KGV 1/- (Barefoot 1) with left lower corner crease and significant thinning due to removal from document + (2 & 3) KGVI 1/- x2 both with significant creasing and top edge damage / minor tears. All in all not bad looking. Plus 4 Tanganyika Stamp Duty stamps.