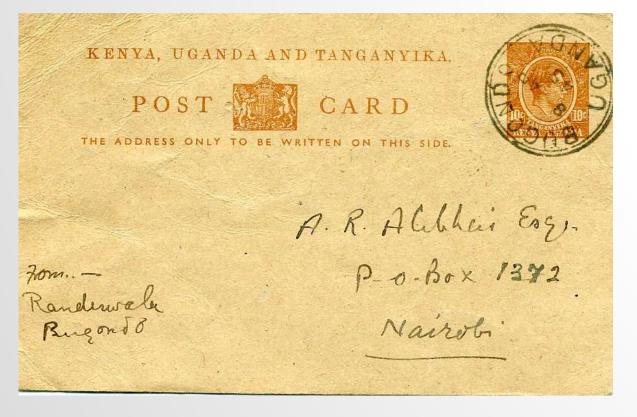

#### £5

GVI 10c PS card to Nairobi in native script with clear BUGONDO / UGANDA 8.AP.45 cds. Proud = 50 points.

£6

QEII 15c PS card to Mombasa with m/c NAIROBI 5.MAY.60 / POST EARLY IN THE DAY. Card less common used. Clean.