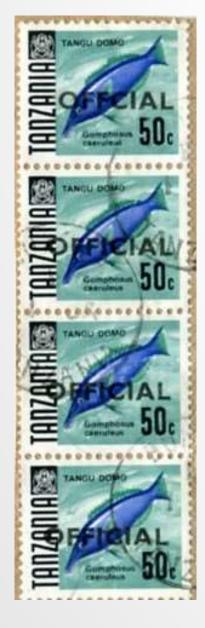

# LOT 112 £40

Tanzania: SG.O37. 50c used showing OFFCIAL error. Upper stamp of strip of 4. CV. £100.

Tanzania: Collection of Fish Officials O.20-O38. (No example of O39). Otherwise all examples of Harrison overprints (both papers) and all local letterpress overprints (both papers) are present. Mostly in small blocks. A few singles. No spelling errors. c.130 stamps all used. CV. C.£550.