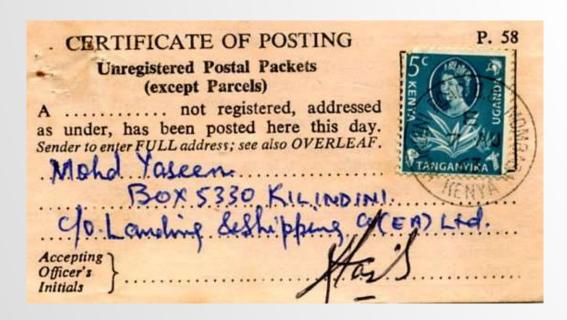

### £4

The Postmaster General gives notice-

- that any postal packet in respect of which this certificate is issued is not registered, and will not be checked in the post, but will be treated as if it had been posted in a letter-box;
- (2) that in the event of loss, damage or delay, this certificate will confer no title to compensation; and
- (3) that it furnishes no proof of nature of contents.

To obtain proof of delivery, or to substantiate a claim for compensation in the event of loss, the registration service should be used. No valuable articities are to by post unless it is either registered or insured.

G.P.K. 4758-80m-5/62

SG.183 on Certificate of Posting (Form P.58) to Kilindini with KILINDINI ROAD B.O. MOMBASA / E / 7.AU.63 cds