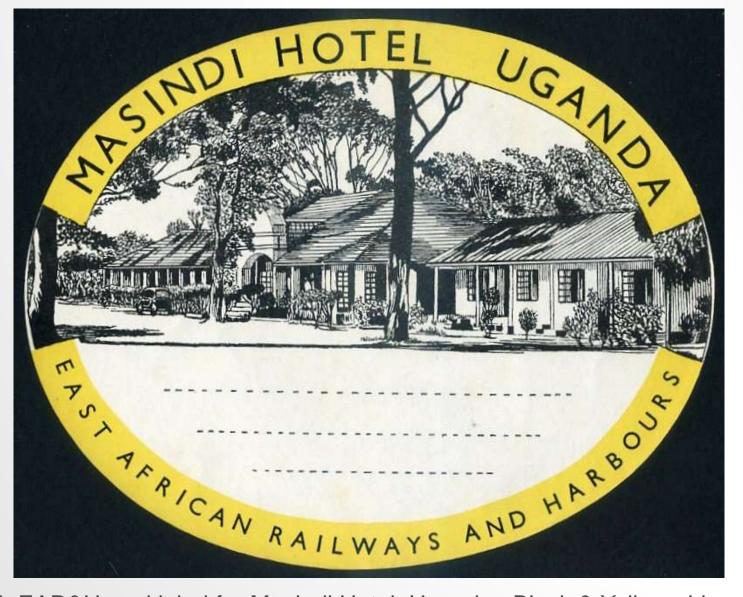

## LOT 149 £3

Luggage Label: EAR&H oval label for Masindi Hotel, Uganda. Black & Yellow. Line drawing of hotel. Gummed.

£3

**Luggage Label:** EAR&H rectangular label for Masindi Hotel, Uganda. Black & Orange design of African lady. Gummed.