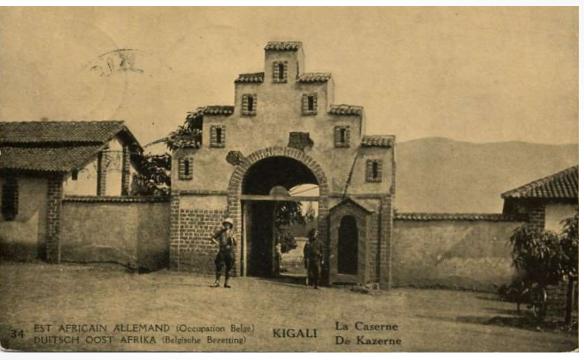

£3

**Belgian Occupation**: Bilingual overprint 10c PS card of Kigali Barracks with light KIGOMA 5.AP.19 to Belgium (received 17.V.19) **CENSURE / MILITAIRE** probably applied in Belgium

£2

**Belgian Occupation**: Belgian Congo 10c PS Card from UVIRA 16.JAN.1920 (on Lake Tanganyika) to Belgium with m/s 'Via Daressalaam' and transit of KIGOMA 24.JA.20.