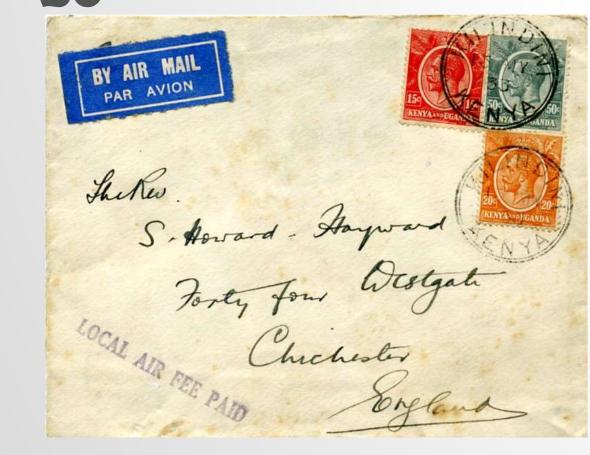

£4

Cover to London with **LAKE MAGADI DE.18.25** cds. b/s MOMBASA 20.DE.25. Light vertical crease at right.

£5

Air Cover franked 85c with KILINDINI 13.MY.33 b/s MOMBASA 13.MY.33 and large h/s **LOCAL AIR FEED PAID** (Colley Type 5) Some light foxing.