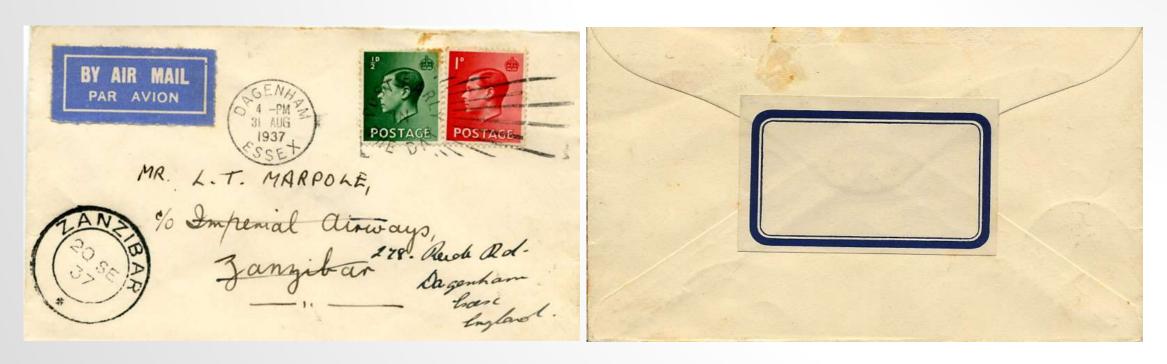

### £5

Cover UK to Zanzibar franked 6d. m/c LONDON F.S.AIRMAIL 3.MCH.1936. Flown on IA AS324 delayed at Athens and to Nairobi on 10th. Wilson Airways to ZANZIBAR 10.MR.36.

£4

Cover UK to Zanzibar franked at All-Up Rate 1½d with m/c DAGENHAM 31.AUG.1937 and forwarded back to UK. ZANZIBAR 20.SE.37 cds. Addressed to 'Imperial Airways Zanzibar' though IA did not call there and the service was by Wilson Airways.