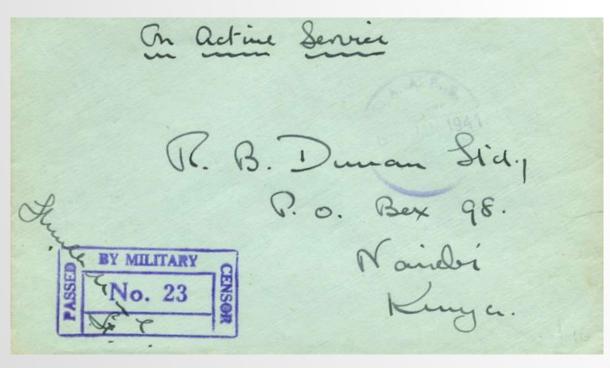

£8

**E.A.A.P.S / 6.JAN.41** / 6 cds on front of OAS cover to Nairobi. Very faint but legible. Type EASC 1005 May serve as placeholder for this number? Plus Type EA.2B 'bridge' unit censor No.23.

£4

Less common Triangular Censor Mark 'PASSED BY CENSOR No.3418' on small stampless OAS cover to the UK (Henning Type A200, "crown within triangle"). + EA APO 2 date stamp, 3.VIII.41