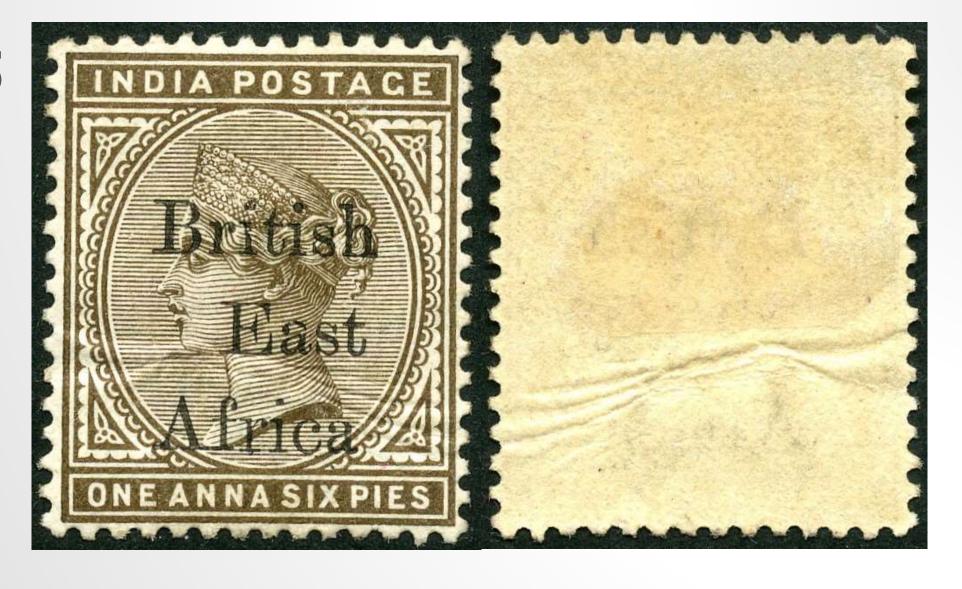

ease the auctioneer's task and help the smooth running of the auction on the day. For this auction your committee is planning to make it a live auction available on Zoom, which will enable non-attenders to bid against the room, and if necessary over-bid their postal bids. However, in view of potential technical difficulties we would still encourage advance bidding.

Lot descriptions are by vendors or Committee members. Please report any concerns over descriptions to the auctioneer. Successful bidders will be invoiced and lots dispatched by Robin Fieth.

### LOT 1 £300



SG.5aa. "ANL" variety. (Broken D) MLM. Cat. £1,000

### LOT 2 £40



SG.35. MLM. Cat. £200. Light foxing top edge.

### LOT 3 £15



SG.38. MM. Cat. £70.

## LOT 4 £5



SG.49. MLM. No dot on 'i'. Not 49b.

### LOT 5 £15



SG.51. MLM. Antique 'c' in 'Africa'. No 28 in pane. Horizontal crease.

### LOT 6 £15



SG.51. MM. Small 't' in 'East'. No.108 in pane.

LOT 7 £20



SG.53. MLM. Antique 'c' in 'Africa'. No 28 in pane.

LOT 8 £40



SG.55. MM. Inverted 'V' for 'A'. State 2. No.79 in pane

LOT 9 £60



SG.56. MM. Inverted 'V' for 'A'. State 2. No.79 in pane

LOT 10 £50



SG.56. MM. 'a' in 'East' almost missing

### LOT 11 £50



SG.81. MM. No dot on 'i' in 'British'

### £15





1a BEA PS card V2. MOMBASA/A s/c JA.20.95 to Bicester, UK. Long message from Kilindini mostly readable. Some surface abrasion on reverse and foxing both sides.

£30





½a BEA PS card V3 (1200 issued). Good MOMBASA sq.c. DE.23.95 used locally to Abdullah Osman, Mombasa. No message but b/s MOMBASA/A s/c DE.23.95 so went through