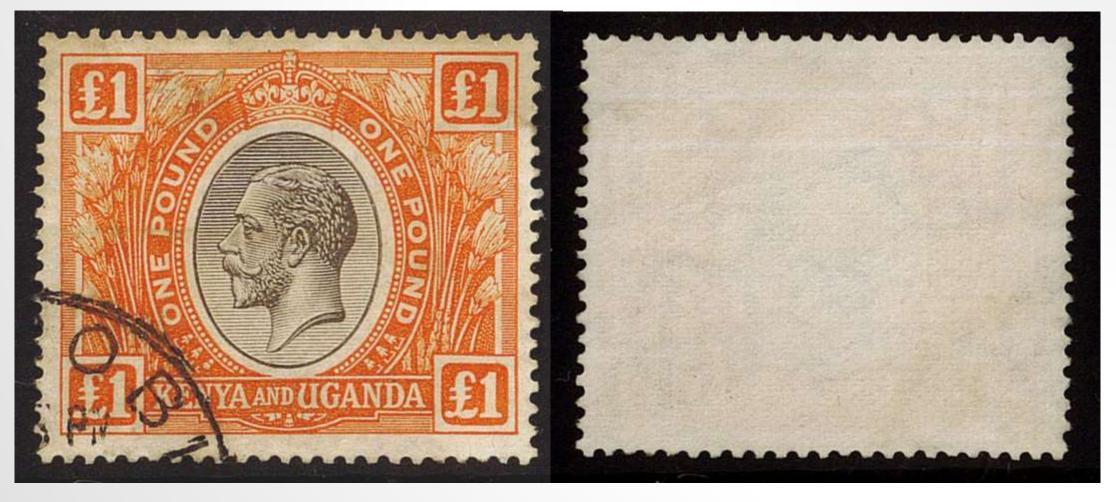

### LOT 47 £25

1923-37: 16 covers KGV surface mail to UK, Germany, USA, Rhodesia and local. Various rates and postmarks. Condition mixed.

£35

£1 Definitive: GV 1922 SG 95. Fine Used. Examination under UV light shows no trace of any cleaning of a fiscal cancel, sold as is. Minimal toning around upper border. CV. £325.