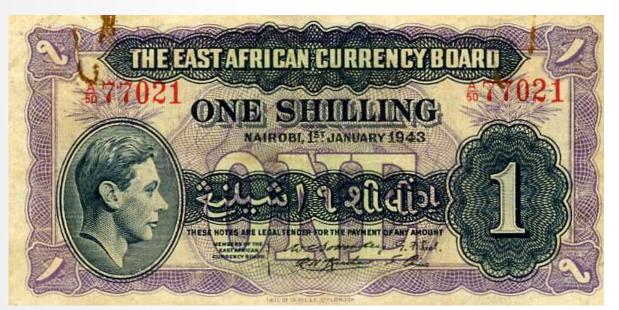

## LOT 147 £2

**Currency:** One KGVI EA One Shilling Banknote dated Nairobi 1st Jan.1943. Some top left rusting from a paper clip. Vertical crease apparent from reverse.

£3

**Luggage Label:** First class cabin luggage label from the DOAL (post-WW1) Oval. Black & Yellow. Un-gummed.