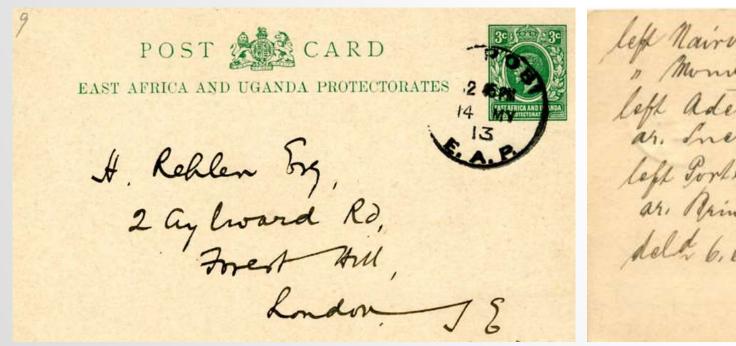

£8

left Mairobo 18. 5. 13

"Mondassa 19/5

left Aden 28/5

ar. Iner 1/6, 1, " from 3 1/5 "Malwa"

left Fortsaid 2/6, 9, "and 3 1/5 " Isis"

ar. Mindin' 4/6 moon 3 1/5 " Isis"

delt 6, 6. 13, 9, 45 pm

# 42-

KGV 3c postcard (V9) to London with partial NAIROBI 14.MY.13. Reverse has a journey itinerary which post-dates the cancellation. Thus written on arrival in UK (or franked by favour at the inland rate and carried privately)