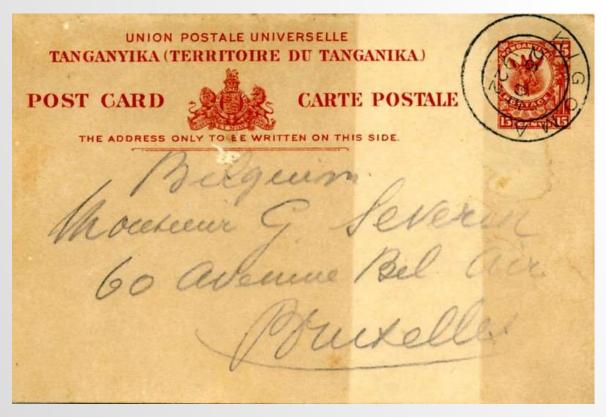

### £15

1a BEA PS card V2. MOMBASA/A s/c JA.20.95 to Bicester, UK. Long message from Kilindini mostly readable. Some surface abrasion on reverse and foxing both sides.

£30

½a BEA PS card V3 (1200 issued). Good MOMBASA sq.c. DE.23.95 used locally to Abdullah Osman, Mombasa. No message but b/s MOMBASA/A s/c DE.23.95 so went through the postal system. Fine. Philatelic.