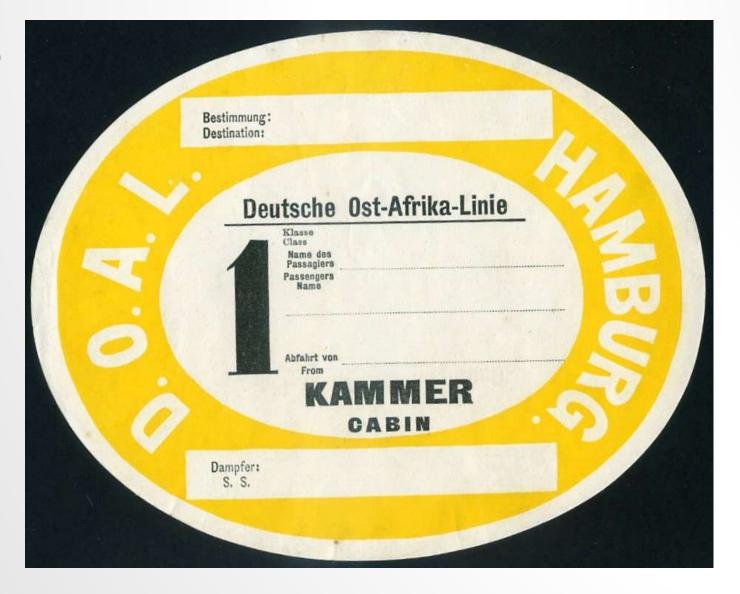

## LOT 147 £2

**Currency:** One KGVI EA One Shilling Banknote dated Nairobi 1st Jan.1943. Some top left rusting from a paper clip. Vertical crease apparent from reverse.

£3

**Luggage Label:** First class cabin luggage label from the DOAL (post-WW1) Oval. Black & Yellow. Un-gummed.