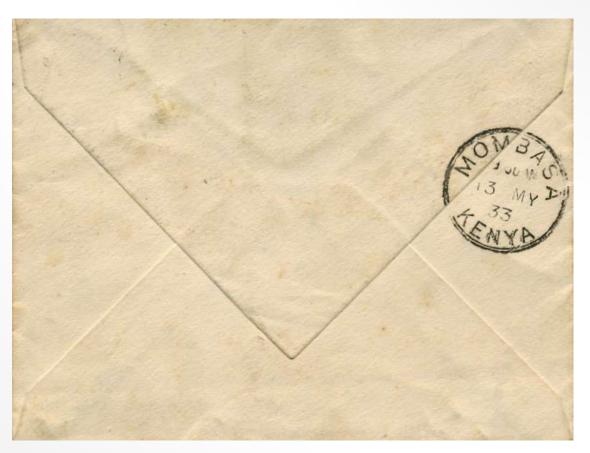

£4

Cover to London with **LAKE MAGADI DE.18.25** cds. b/s MOMBASA 20.DE.25. Light vertical crease at right.

£5

Air Cover franked 85c with KILINDINI 13.MY.33 b/s MOMBASA 13.MY.33 and large h/s **LOCAL AIR FEED PAID** (Colley Type 5) Some light foxing.