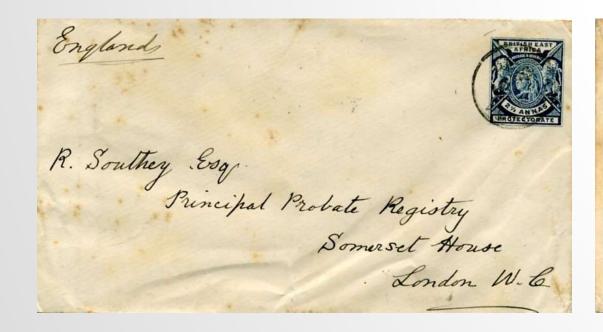

### LOT 16 £12

Mombaça ku U. Kovember 1898.

1a QV PS card V8. s/c MOMBASA/A 22.NO.98 to Germany. s/c receival SAARBRUCKEN 12.2.97. Long message. Clean.

£25

2½ a QV envelope V5 Size A. Light MOMBASAs/c to Somerset House, UK. b/s LONDON W.C. FE.9.99. Some minor foxing and wrinkles.