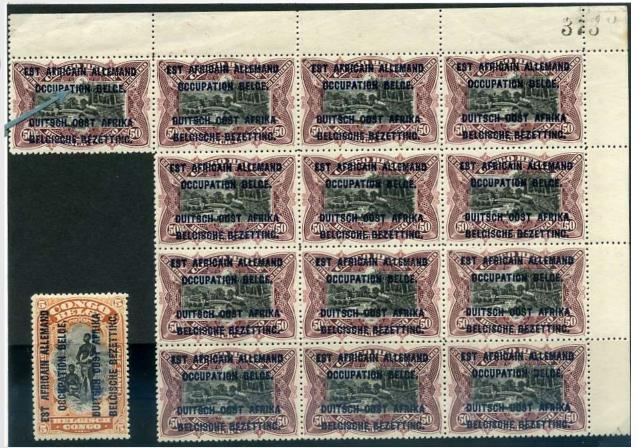

£10

**Belgian Occupation**: Bilingual overprints block of 50c x13 (SG.20) u/m (except for selvage) plus single 5F (SG.22). The 5F plus one 50c show the 'Long T' variety in 'OCCUPATION' and the 'T' defect in 'DUITSCH'. This is found in all stamps of the second vertical row in certain printings. CV as normals = £120+