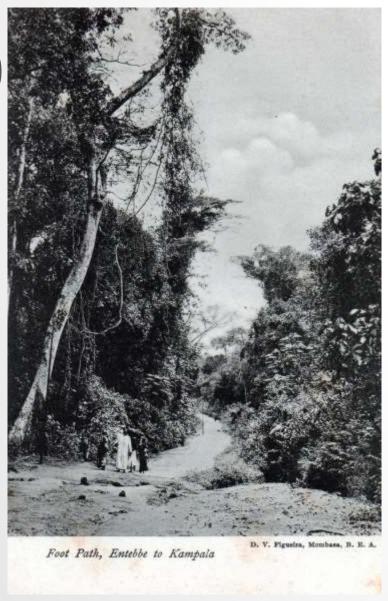

Uganda: "Foot Path, Entebbe to Kampala". Good, clean condition. Evans Category 9: 'D. V. Figueira, Mombasa, B.E.A.'.