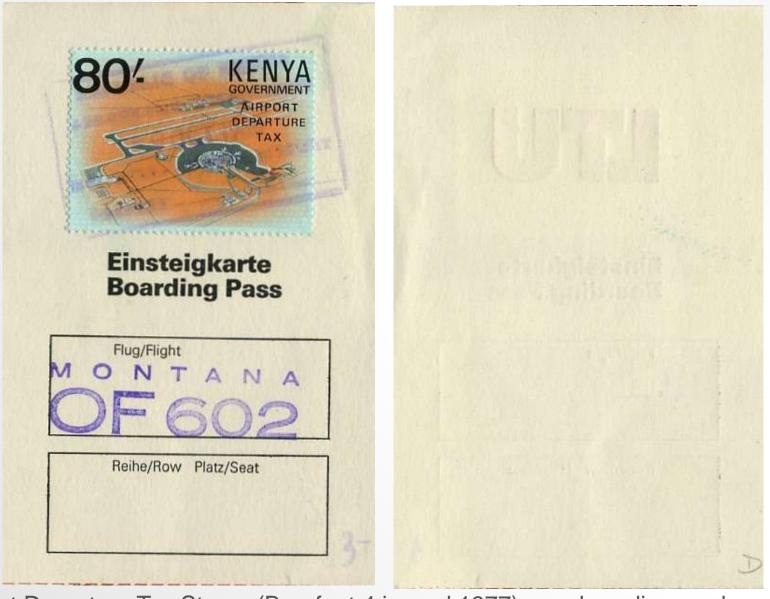

# LOT 134 £5

Kenya 80/- Airport Departure Tax Stamp (Barefoot 4 issued 1977) on a boarding card lightly cancelled c.1980.