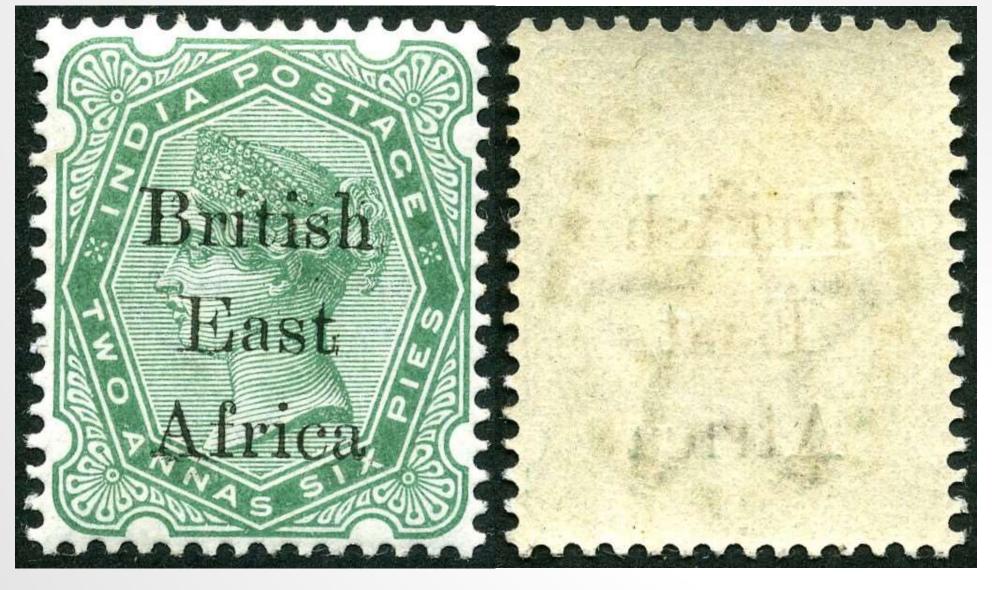

### LOT 6 £15

SG.51. MM. Small 't' in 'East'. No.108 in pane.

LOT 7 £20

SG.53. MLM. Antique 'c' in 'Africa'. No 28 in pane.

LOT 8 £40

SG.55. MM. Inverted 'V' for 'A'. State 2. No.79 in pane

LOT 9 £60

SG.56. MM. Inverted 'V' for 'A'. State 2. No.79 in pane