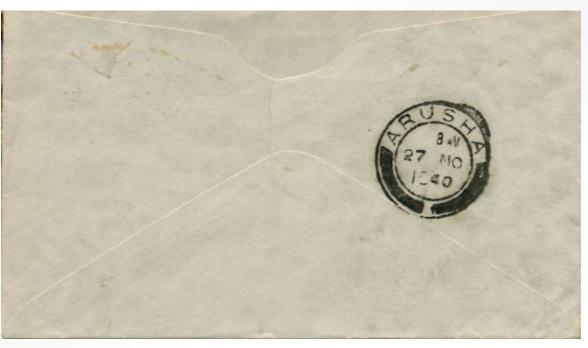

£4

Cover to South Africa franked 10c (printed paper rate) with MBULU 25.NO.1940 + b/s ARUSHA 27.NO.1940. Framed PASSED / BY CENSOR / No.12 = Henning Tanganyika-Type A9(ii).

£15

5 Civil censorship covers (4 Tanganyika; 1 Kenya) Four at surface rate to the USA, bearing different evidence of censorship: