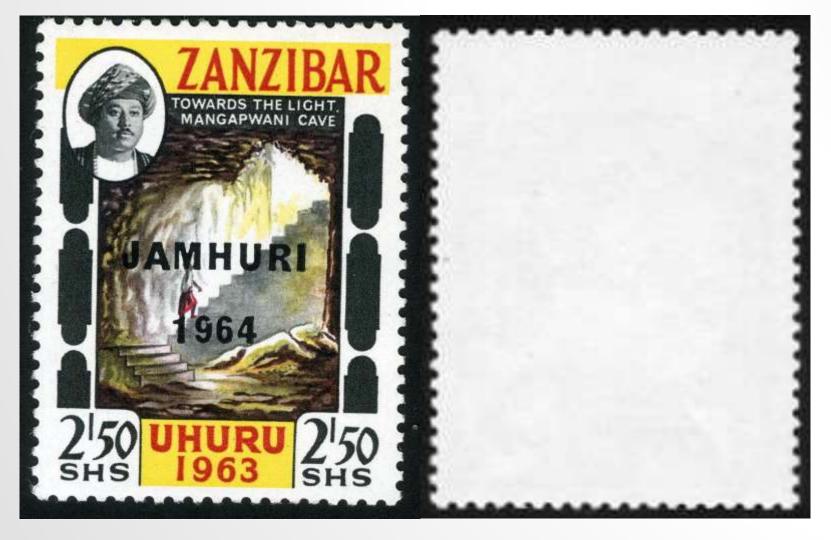

£10

Cover to Liverpool with SG. 364 (2), 365, 366, 367 ovptd JAMHURI 1964 with ZANZIBAR 27.FE.64 cds. Wrong sultan and philatelic.

# LOT 102 £15

5 covers Jan-Feb.1964 ovptd JAMHURI 1964. Incl. complete SG.394/409; 410/413 plus 3 covers various lower values. All to UK and appear philatelic.

LOT\_103

£10

1943/63. 12 covers, etc. (incl. a front and a Christmas greetings card) Noted BUY / ZANZIBAR / CLOVES cachet; PAQUEBOT / ZANZIBAR 1954 (damaged stamp); Freedom from Hunger and other FDCs; Sultan's 75th Birthday 1954; 1957 Defins, etc.