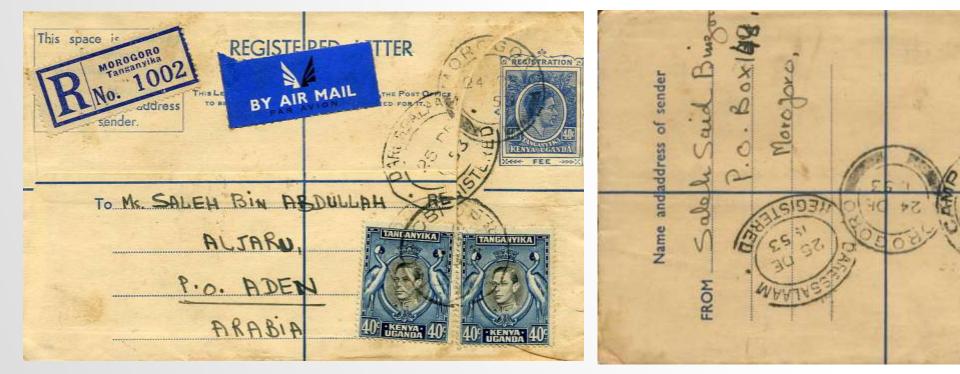

#### £15

GVI small size 40c PS registered envelope **to Aden** with 40c x2 (SG.143). MOROGORO 24.DE.53 + DSM transit on Christmas Day.

£12

GVI large size 40c PS registered envelope to Germany with pair of 30c (SG.142) + 2/-(SG.146). REGISTERD NAIROBI 15.OC.52 cds.