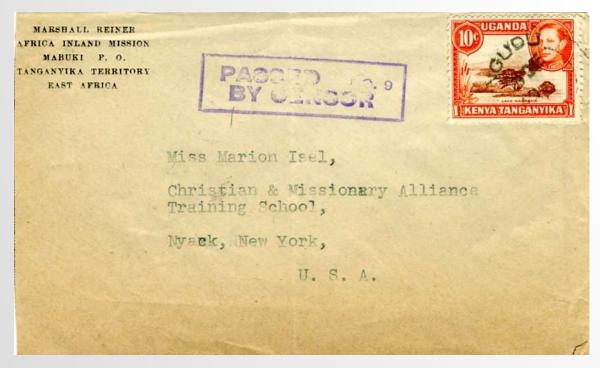

#### £4

Printed mission cover (A.I.M.) to USA franked 20c with NGUDU 2.DE.40. Framed PASSED / BY CENSOR / No.9 = Henning Tanganyika-Type A9(ii). b/s TABORA-MWANZA T.P.O. DOWN 2.DE.1940 + DSM 5.DE.1940. Slightly reduced at left.