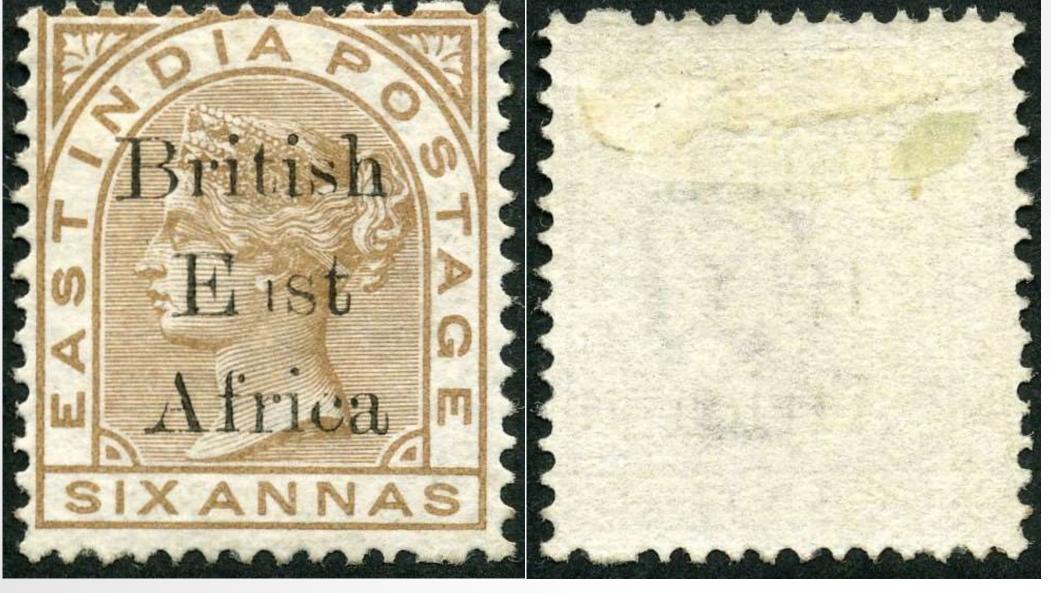

### LOT 6 £15

SG.51. MM. Small 't' in 'East'. No.108 in pane.

LOT 7 £20

SG.53. MLM. Antique 'c' in 'Africa'. No 28 in pane.

LOT 8 £40

SG.55. MM. Inverted 'V' for 'A'. State 2. No.79 in pane

LOT 9 £60

SG.56. MM. Inverted 'V' for 'A'. State 2. No.79 in pane