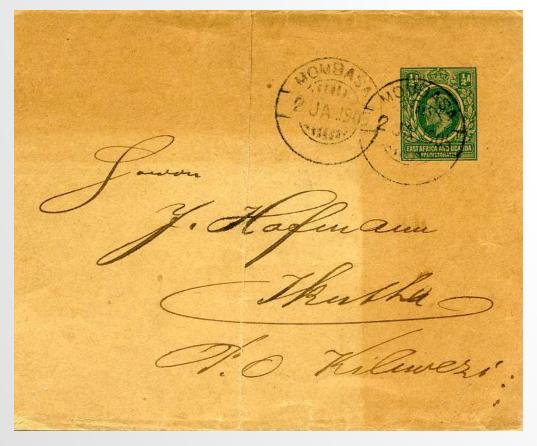

### LOT 26 £12

KEVII ½a Reply-Paid card (V3) with added ½a (SG.17) both with twin/c MOMBASA 11.AU.11 to Austria. Complete card with full m/s on outward half but reply attached and unused. Small stain

EAST AFRICA AND UGANDA PROTECTORATES

POST SECARL

Thombassa d. 18/1. 14/1.

Specific for polon andron, alex polyion Triff of the boundary of manifor himmon. Hollow mix in haustar the forman him for maniform him for form, who and hilps and hilps and hilps and hilps and hilps and hilps and himmon him has harmen in his hope, he harmen if maps boundary in how harmen has home of maps boundary home.

£7

KEVII 1a Reply-Paid card (V4) complete but blank (philatelic) to Germany with light hatched/c MOMBASA 22.FE.1905. Received 19.3.05

£5

KEVII ½a Wrapper (V1) used internally to Kibwezi. Light hatched/c MOMBASA 2.JA.1905 with clearer cds alongside. Some fading from an overlapping item in storge plus vertical crease