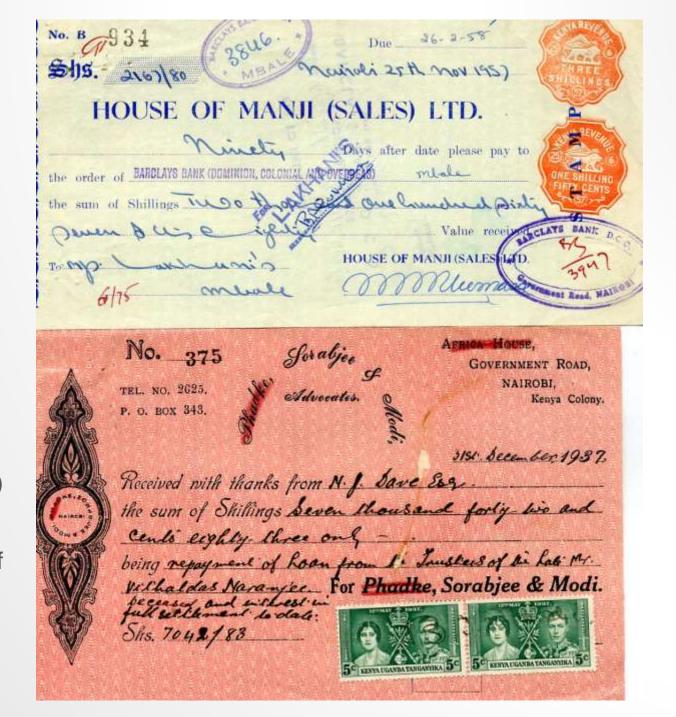

# LOT 125 £5

3 Items all with spike holes: (1) 1957 Cheque with embossed revenue stamps of 1/50c + 3/-. (2) 1937 receipt bearing pair of SG.128. (3) 1937 receipt bearing SG.112.

£60

**3 Kenya Kodi stamps** (1) KGV 1/- (Barefoot 1) with left lower corner crease and significant thinning due to removal from document + (2 & 3) KGVI 1/- x2 both with significant creasing and top edge damage / minor tears. All in all not bad looking. Plus 4 Tanganyika Stamp Duty stamps.