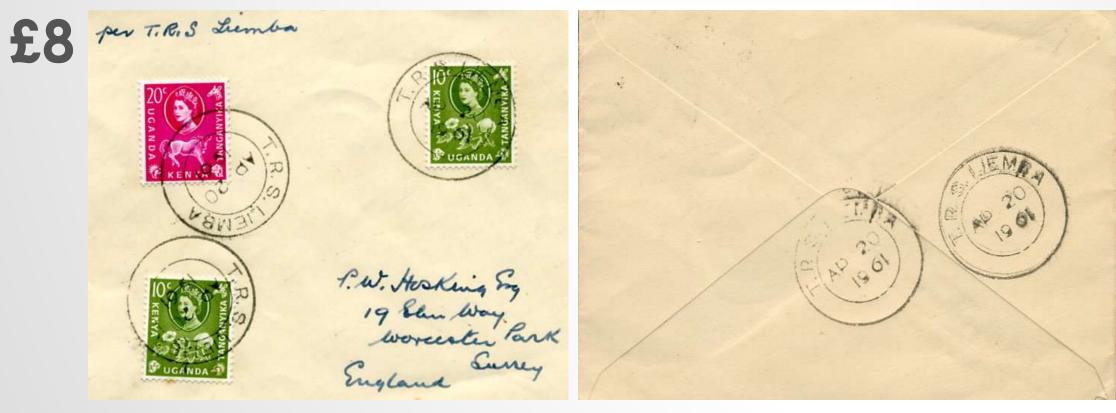

## £3

Air mail cover to Zanzibar correctly rated at 30c (= Inland Air Rate from 11.3.46) with light CHIMALA / MBEYA 20.SE.1954 cds. Proud = 50 points.

Philatelic but neat cover with all stamps cancelled T.R.S. LIEMBA AP.20.1961 + repeat cds on reverse.