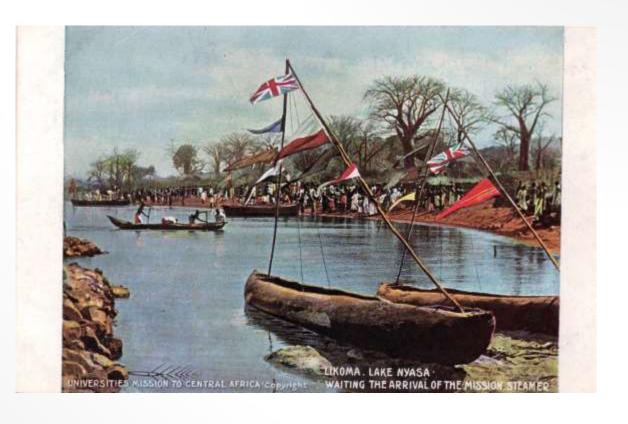

### £5

Zanzibar: 'Government House & Garden' used 1908 to Germany. Stamp removed. Embossed frame. AC Gomes, Zanzibar.

£5

Zanzibar: German card: A Local Festival with Amusements'.

£5

**2 UMCA Mission Cards**: Both coloured. (1) Tanga Bay (2) Likoma, Lake Nyasa – Waiting the Arrival of the Mission Steamer. Clean condition.