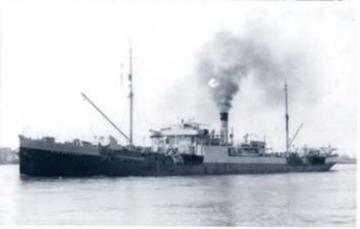

## LOT 144 £10

Ships: One original ppc with small oval image of HMS Hyacinth + 5 B&W repro' photos of Gascon, Kinfauns Castle, Bharata, HMS Fox, HMS Dartmouth.

**Map** of Tanganyika. Dated 1948. 15" x 16". Produced by Directorate of Colonial Surveys.