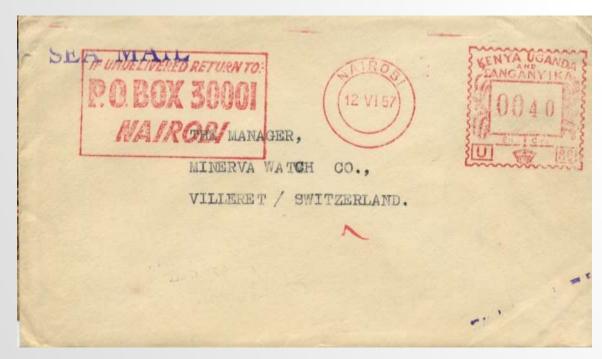

### £3

Cover Nairobi to Switzerland with m/c 12.VI.57 endored h/s SEA MAIL ad with a ZANZIBAR 28.JU.57 cds on reverse. Possibly mis-sent to Zanzibar or a delayed transit cancel?

£30

**Postage Due**: KGV UK ½d newspaper wrapper complete to Elmenteita, Kenya. Forwarded to Zanzibar with blue m/s 'P.R. Zanzibar'. 5c postage due label affixed (SG.D25). Not cancelled as is commonly found. Said to pay the Poste Restante fee.