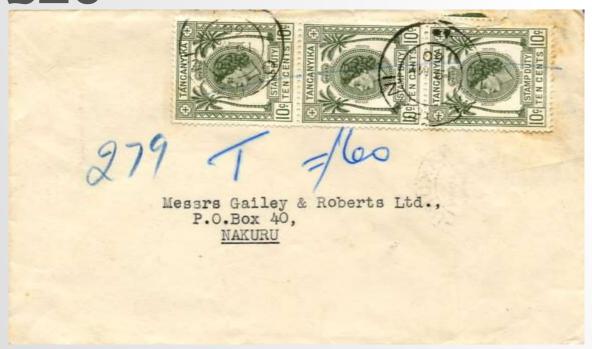

£45

Kenya Kodi KGVI Perf 14 (Barefoot 3; McClellan K2) no gum; good looker.

£20

**Tanganyika Stamp Duty used for postage**: Strip of 3 QEII 10c (Barefoot 9) used as postage on cover to Nakuru with OLDEANI 19.MY.60 cds. Stamps subsequently pencancelled and m/s 'T =/60' postage due marking applied. b/s NAKURU 23.MY.60 and another partial cds indicating that postage due labels have been removed. But good-looking and an uncommon item.