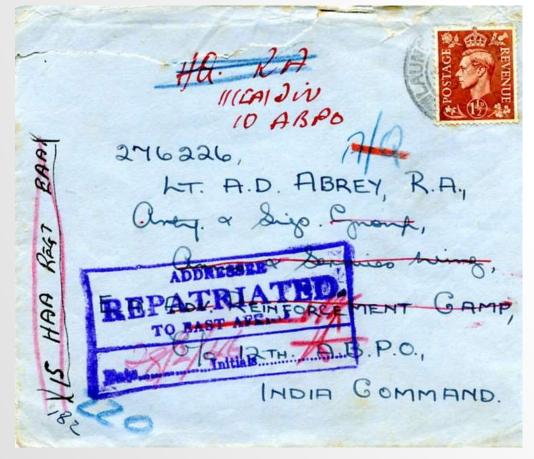

£5

Slightly roughly opened cover from UK (light Launton cds 1946?) to India Command with framed h/s ADDRESSEE / REPATRIATED / TO EAST AFRICA / Date... Initials... with m/s '15 HAA REGT EAA'

£12

Cover Southampton (4.JAN.1943)to Nairobi redirected to Daressalaam. b/s APO88 5.III.43 + APO2 11.III.43 + E.A.A.P.S / MR.12.43 / No.1