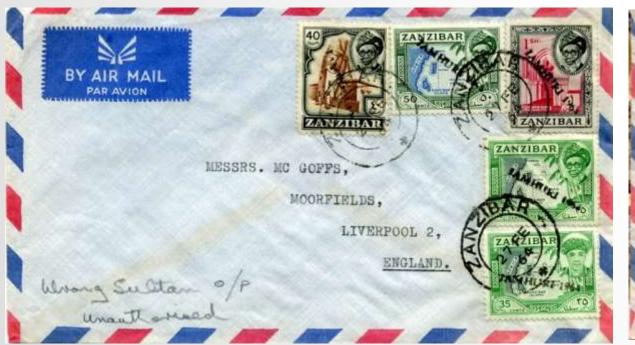

£10

Cover to Liverpool with SG. 364 (2), 365, 366, 367 ovptd JAMHURI 1964 with ZANZIBAR 27.FE.64 cds. Wrong sultan and philatelic.