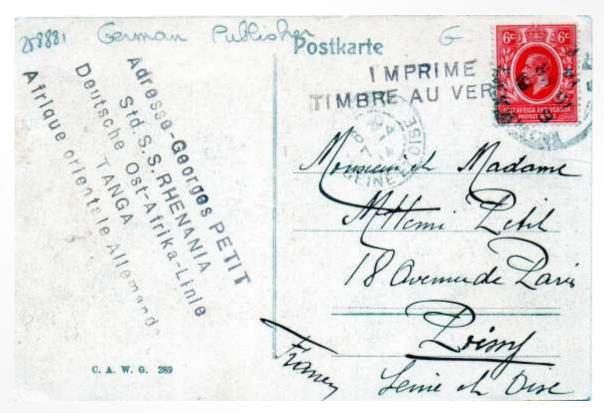

£5

BEA: Coloured view of harbour, captioned 'MOMBASA' with SG.46 cancelled 16.MR.14. Sent apparently by a crewman on the SS Rhenania (see German East Africa Line hand-stamp). Inscribed, 'C. A. W. G. 289'. Not listed by Evans.