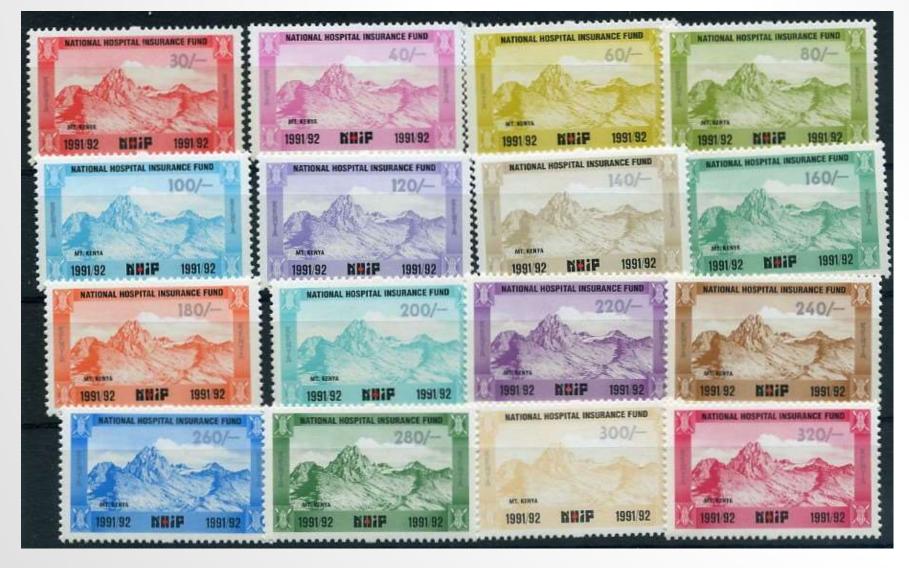

£30

Kenya National Hospital Insurance Fund Stamps. Full set of 16 UMM. 1991/92.

£30

Kenya National Hospital Insurance Fund Stamps. Full set of 16 UMM. 1993/94.

£30

Kenya National Hospital Insurance Fund Stamps. Full set of 16 UMM. 1995/96.