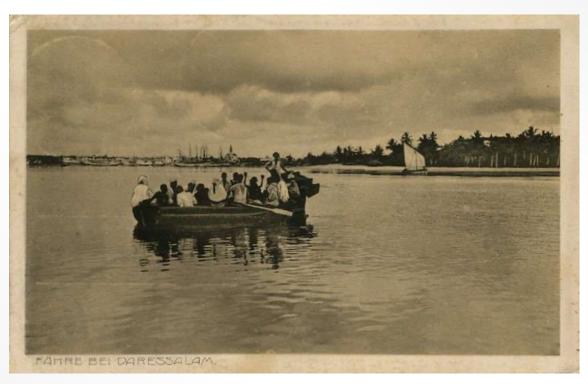

#### £5

BEA: BEA 'Kilindini harbour landing pier' used to London, stamp removed. Coutinho & Sons No.12.

£8

BEA: 'Kilindini Bridge with Train of Uganda Railways' coloured card used from Spain to Germany, stamp damaged. CAW Grün No. 59.