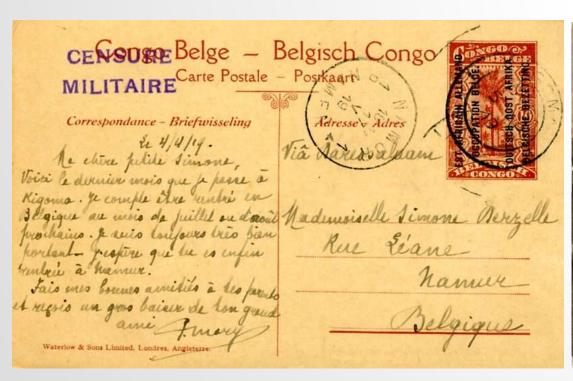

£3

**Belgian Occupation**: Bilingual overprint 10c PS card of Kigali Barracks with light KIGOMA 5.AP.19 to Belgium (received 17.V.19) **CENSURE / MILITAIRE** probably applied in Belgium

£2

**Belgian Occupation**: Belgian Congo 10c PS Card from UVIRA 16.JAN.1920 (on Lake Tanganyika) to Belgium with m/s 'Via Daressalaam' and transit of KIGOMA 24.JA.20.