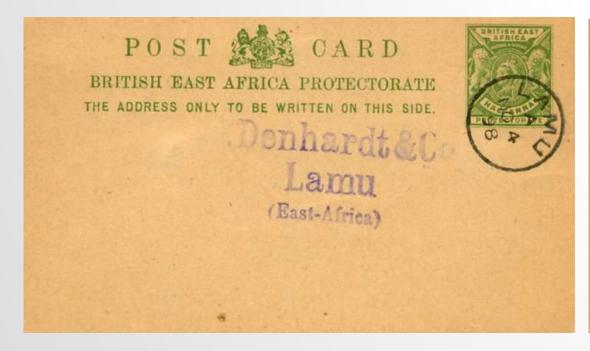

£30

1a BEA PS card V4 (1500 issued). Good MOMBASA sq.c. DE.23.95 used to Zanzibar. No message but f/s ZANZIBAR 25.DE.95 so went through the postal system. Fine. Philatelic.

£5

½a QV PS card V7. s/c LAMU/A NO.4.98 (Proud D1) with Denhardt Lamu rubber stamp address. No m/s. Hinge remainders on reverse. Philatelic.