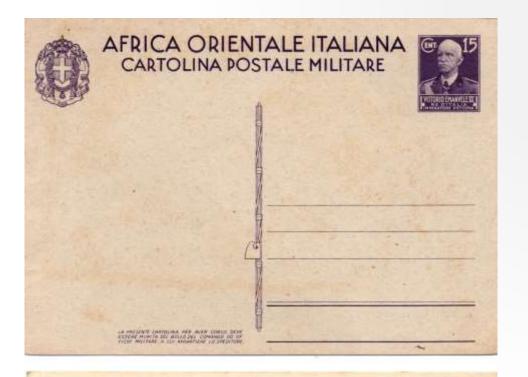

2 unused Italian EA PS cards as used for POW mail: 15c military SOMALIA ITALIANA. Plus used cut-down & over-printed exampl POW Camp No.359 (Naivasha) with cds P.O.W. / E.A.C. 7.I.44 (t

£3

GVI 2/- on cover (European wartime airmail rate) from ELDORET 29.JA.40 to Switzerland. Plain OPENED BY CENSOR label with h/s 'NAIROBI' and '640'