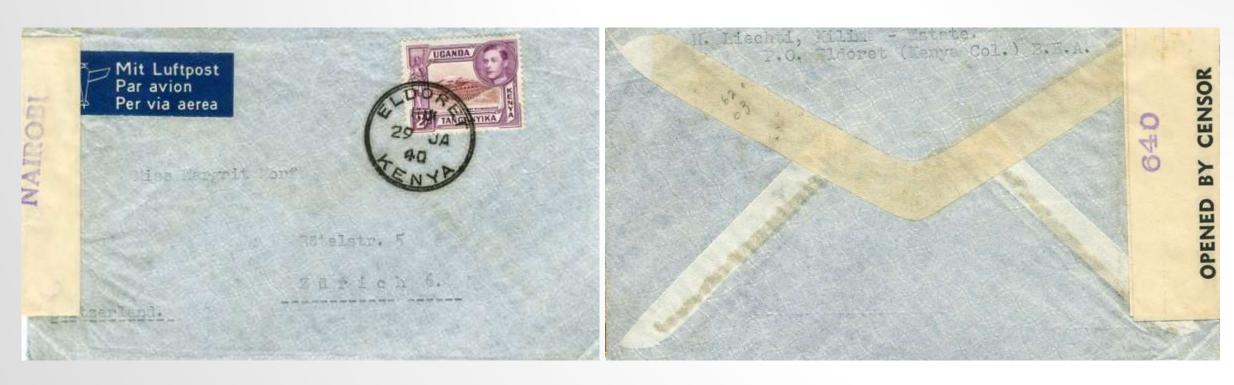

2 unused Italian EA PS cards as used for POW mail: 15c military SOMALIA ITALIANA. Plus used cut-down & over-printed exampl POW Camp No.359 (Naivasha) with cds P.O.W. / E.A.C. 7.I.44 (t

£3

GVI 2/- on cover (European wartime airmail rate) from ELDORET 29.JA.40 to Switzerland. Plain OPENED BY CENSOR label with h/s 'NAIROBI' and '640'