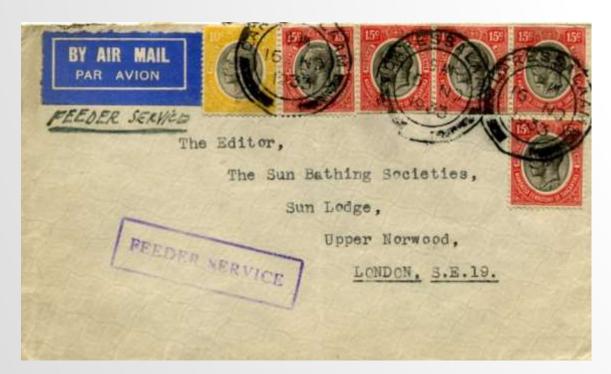

#### £3

Cover to UK franked 85c with framed FEEDER SERVICE cachet and cds DARESSALAAM 16.NO.1933

£7

Cover rated 35c from DARESSALAAM 17.JA.1935 to Kampala by the Feeder Service. Colley Type 13 handstamp applied with m/s Nairobi as 35c did not cover forward air mail to Kampala via Imperial Airways