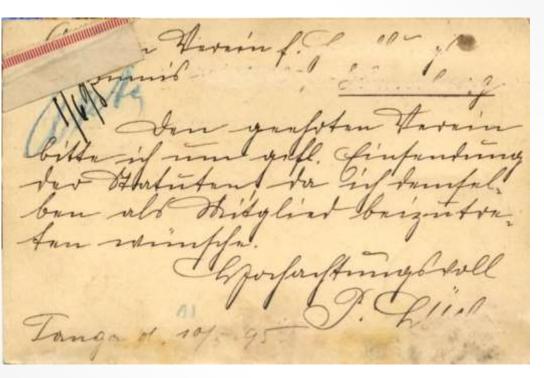

£12

GEA 5p/10pf PS card (1893 issue. Fr.Type 2) with light TANGA 11.5.95 to Hamburg, received 30.5.95. Lower left shows railway handstamp **Eisenbahn-Gesellschaft fur Deutsch-Ostafrika / (Usambara-Linie) / Agentur der Deutsche Ostafrika-Linie** Some staining lower front & reverse + minimal text erasure.