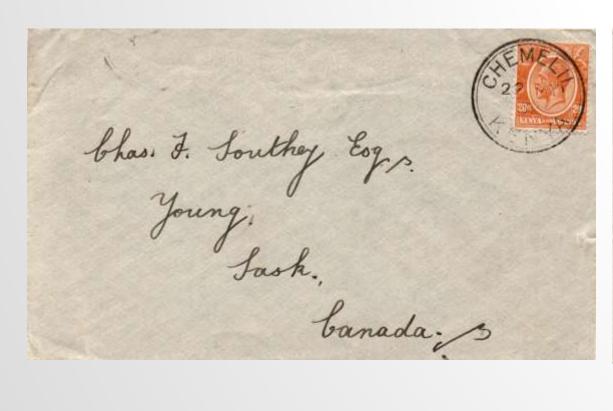

£8

Cover to Canada with clear **CHEMILIL 22.MY.32** cds. b/s NAIROBI 23 MY.32 and YOUNG, Saskatchewan arrival.

£6

Cover to London with clear **NGOBIT AP.23.30** cds. (inverted; evidence of over-inking) b/s GILGIL 25.AP.30 + NAIROBI 25.AP.30. Forwarded in London. Cover a little grubby.