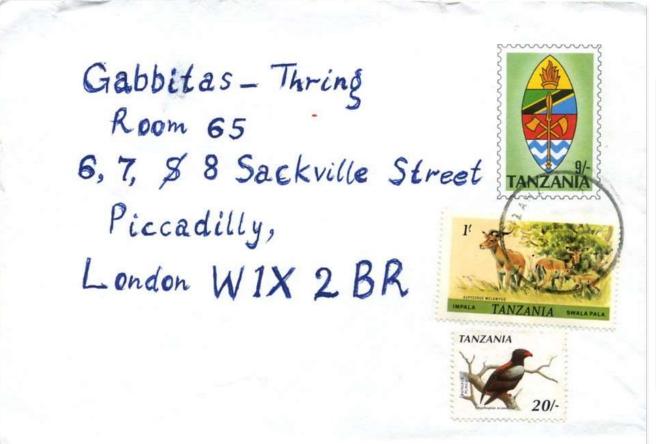

stamps - dont                                           |
| Sender's name and address.                                                                                       |              | Henry 75c is lettle<br>How much<br>England dealers payor        |
| AN AIR LETTER SHOULD NOT CONTAIN ANY<br>ENCLOSURE; IF IT DOES IT WILL BE SURCHARGED<br>OR SENT BY ORDINARY MAIL. | THE WAY      | well sest-wishes                                                |
| ISSUED BY THE POSTMASTER GENERAL, EAST AFRICA.                                                                   |              |                                                                 |

Tanzania: Illustrated greetings aerogramme used from Iringa 25.I.68. Coloured images of various animals and scenes. Tunstall correspondence.

£10





Tanzania: 9/- PS envelope (Archard Type 4) used to UK with the additional of 1/- and 20/- stamps with ZANZIBAR 3.OC.91 cds. Uncommon.

£10





Covers: 28 covers (1965-69) from Malta to Kenya/ Tanzania all returned to sender with various EA return-type cachets.

£7



Covers: 40 covers Kenya gemstone issue (c.1977-80) with a variety of postmarks and instructional markings plus a few with contents.

£5









Covers: 21 covers Kenya flowers issue (c.1983-85) with a variety of postmarks.

£5







Covers: c.150 Kenya commercial covers. Mainly 1980s. Good variety of postmarks. Includes 3 telegram envelopes (used).

P.O. Box 40584,

MAIROBI

# LOT 125 £5

3 Items all with spike holes: (1) 1957 Cheque with embossed revenue stamps of 1/50c + 3/-. (2) 1937 receipt bearing pair of SG.128. (