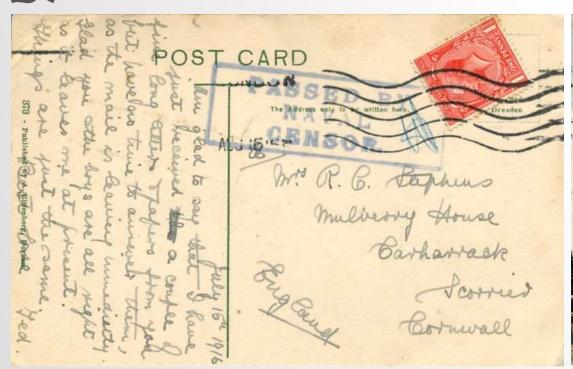

£7

PPC (Town Hall, Durban) written July 15th 1916 franked GB 1d. Censored with framed PASSED BY / NAVAL / CENSOR (Gould Type 5D45) assigned to HMS Challenger at Durban at that date. London m/c AUG.16.16. Small corner crease