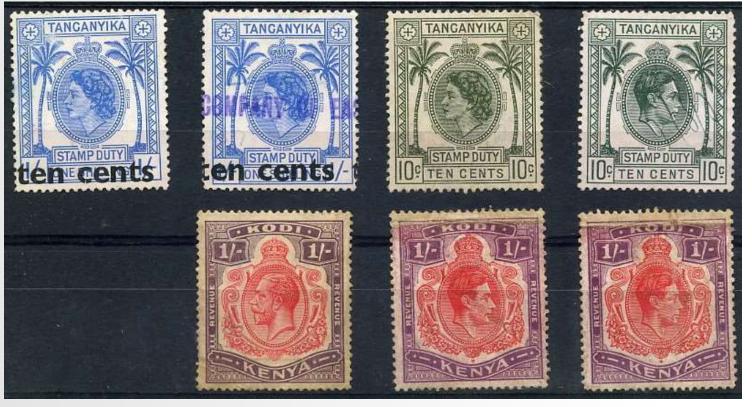

# LOT 125 £5

3 Items all with spike holes: (1) 1957 Cheque with embossed revenue stamps of 1/50c + 3/-. (2) 1937 receipt bearing pair of SG.128. (3) 1937 receipt bearing SG.112.

£60

**3 Kenya Kodi stamps** (1) KGV 1/- (Barefoot 1) with left lower corner crease and significant thinning due to removal from document + (2 & 3) KGVI 1/- x2 both with significant creasing and top edge damage / minor tears. All in all not bad looking. Plus 4 Tanganyika Stamp Duty stamps.

£45

Kenya Kodi KGVI Perf 14 (Barefoot 3; McClellan K2) no gum; good looker.

£20

**Tanganyika Stamp Duty used for postage**: Strip of 3 QEII 10c (Barefoot 9) used as postage on cover to Nakuru with OLDEANI 19.MY.60 cds. Stamps subsequently pencancelled and m/s 'T =/60' postage due marking applied. b/s NAKURU 23.MY.60 and another partial cds indicating that postage due labels have been removed. But good-looking and an uncommon item.